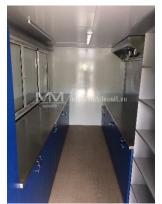

# Sample Unit Completed

School Pod Measurements: 300cm L x 240cm W x 260cm H

Location: Ridgeway High School, Wirral, CH43 9EB

Page 1 Call us now on +44 7551 398823

School Pod Measurements: 350cm L x 240cm W x 260cm H