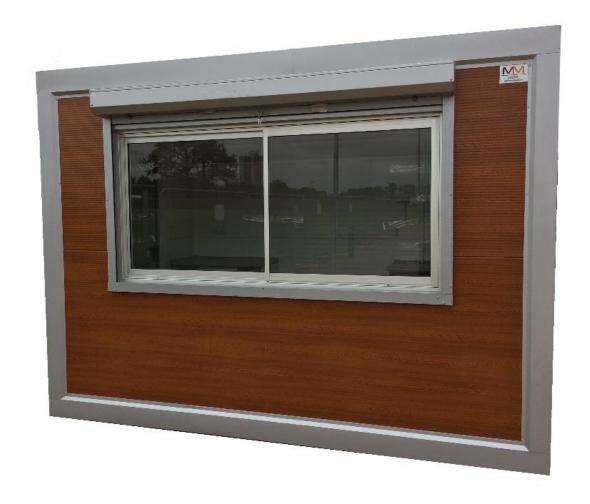

# Sample Unit Completed

School Pod Measurements: 300cm L x 240cm W x 260cm H

Location: Ridgeway High School, Wirral, CH43 9EB

Page 1 Call us now on +44 7551 398823

School Pod Measurements: 350cm L x 240cm W x 260cm H