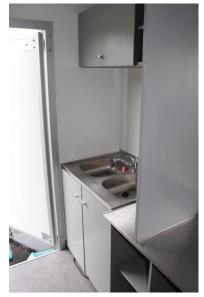

School Pod Measurements: 300cm L x 240cm W x 260cm H

Location: Etonbury Academy, Arlesey 5615 6X5

Page 4 Call us now on +44 7551 398823

School Pod Measurements: 350cm L x 240cm W x 260cm H

Location: Dorothy Stringer School, Brighton BN1 6PZ