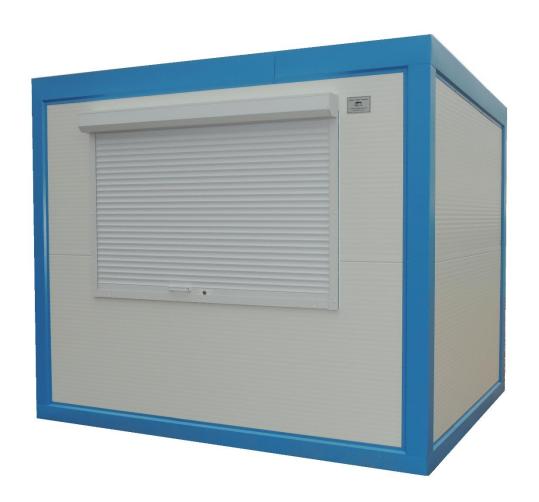

# Sample Unit Completed

School Pod Measurements: 300cm L x 240cm W x 260cm H

Location: Ridgeway High School, Wirral, CH43 9EB

Page 1 Call us now on +44 7551 398823

School Pod Measurements: 350cm L x 240cm W x 260cm H