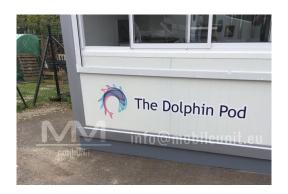

# Sample Unit Completed

School Pod Measurements: 300cm L x 240cm W x 260cm H

Location: Ridgeway High School, Wirral, CH43 9EB

Page 1 Call us now on +44 7551 398823

School Pod Measurements: 350cm L x 240cm W x 260cm H

Location: Varndean School, Brighton, BNI 6NP

Page 2 Call us now on +44 7551 398823

School Pod Measurements: 350cm L x 240cm W x 260cm H

Location: Cheney School, Oxford OX3 7QH

Page 3 Call us now on +44 7551 398823