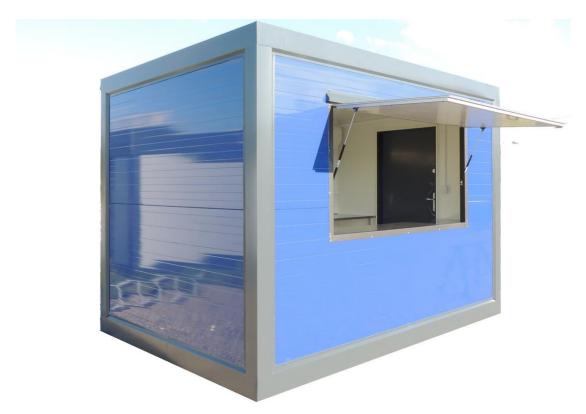

# Sample Unit Completed

School Pod Measurements: 300cm L x 240cm W x 260cm H

Location: Ridgeway High School, Wirral, CH43 9EB

Page 1 Call us now on +44 7551 398823

School Pod Measurements: 350cm L x 240cm W x 260cm H