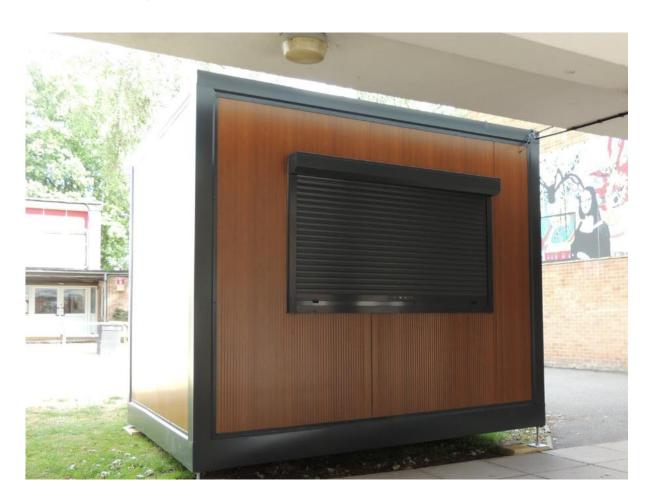

# Sample Unit Completed

School Pod Measurements: 300cm L x 240cm W x 260cm H

Location: Ridgeway High School, Wirral, CH43 9EB

Page 1 Call us now on +44 7551 398823

School Pod Measurements: 350cm L x 240cm W x 260cm H