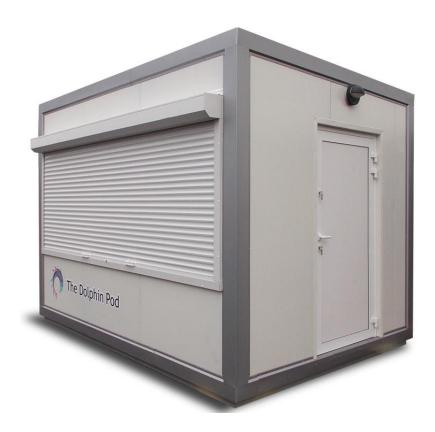

# Sample Unit Completed

School Pod Measurements: 300cm L x 240cm W x 260cm H

Location: Ridgeway High School, Wirral, CH43 9EB

Page 1 Call us now on +44 7551 398823

School Pod Measurements: 350cm L x 240cm W x 260cm H

Location: Varndean School, Brighton, BNI 6NP

Page 2 Call us now on +44 7551 398823

School Pod Measurements: 350cm L x 240cm W x 260cm H

Location: Cheney School, Oxford OX3 7QH

Page 3 Call us now on +44 7551 398823