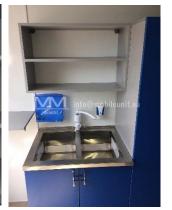

School Pod Measurements: 300cm L x 240cm W x 260cm H

Location: Etonbury Academy, Arlesey 5615 6X5

Page 4 Call us now on +44 7551 398823

School Pod Measurements: 350cm L x 240cm W x 260cm H

Location: Dorothy Stringer School, Brighton BN1 6PZ