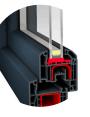

### WINDOWS

**PVC** windows with double-glazed glass; dimensions as per the drawing.

### DOOR

Aluminum single or double door in graphite with double-glazed glass.