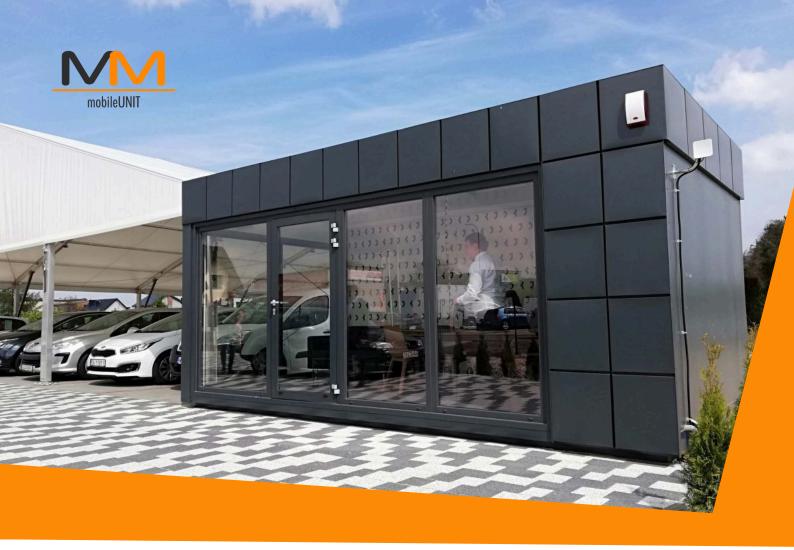

### **MEASUREMENTS** Dimensions: 6m (L) x 3m (W) x 3m (H) Internal Height: 2.6m to 2.5m Available Sizes: 7m x 3m, 8m x 3m,

9m x 3m, or 20ft to 30ft

### FRAME

Full steel frame system with four eye bolts on the roof, allowing easy movement from A to B.

OUALITY Quality guarantee

stage of execution

### WALLS & ROOF

Made from fully insulated sandwich panels with a polyurethane core.

**EXPERIENCE** 10 years of market pres

Fast and tailored service to meet customer needs

DEVELOPMENT Continual pursuit of providing the best

### WINDOWS

**PVC** windows with double-glazed glass; dimensions as per the drawing.

### DOOR

Aluminum single or double door in graphite with double-glazed glass.

### EXTERNAL CLADDING OPTIONS:

Steel coffers in a specific color or wood imitation structure.