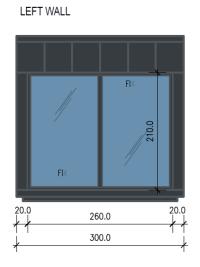

### **MEASUREMENTS** Dimensions: 6m (L) x 3m (W) x 3m (H) Internal Height: 2.6m to 2.5m Available Sizes: 7m x 3m, 8m x 3m,

9m x 3m, or 20ft to 30ft

### WINDOWS

**PVC** windows with double-glazed glass; dimensions as per the drawing.