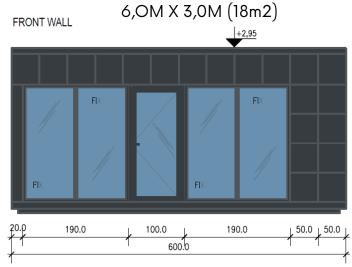

### **MEASUREMENTS** Dimensions: 6m (L) x 3m (W) x 3m (H) Internal Height: 2.6m to 2.5m Available Sizes: 7m x 3m, 8m x 3m,

9m x 3m, or 20ft to 30ft

### WINDOWS

**PVC** windows with double-glazed glass; dimensions as per the drawing.

### DOOR

Aluminum single or double door in graphite with double-glazed glass.