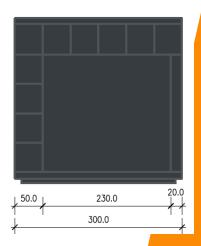

### **MEASUREMENTS** Dimensions: 6m (L) x 3m (W) x 3m (H) Internal Height: 2.6m to 2.5m Available Sizes: 7m x 3m, 8m x 3m,

9m x 3m, or 20ft to 30ft