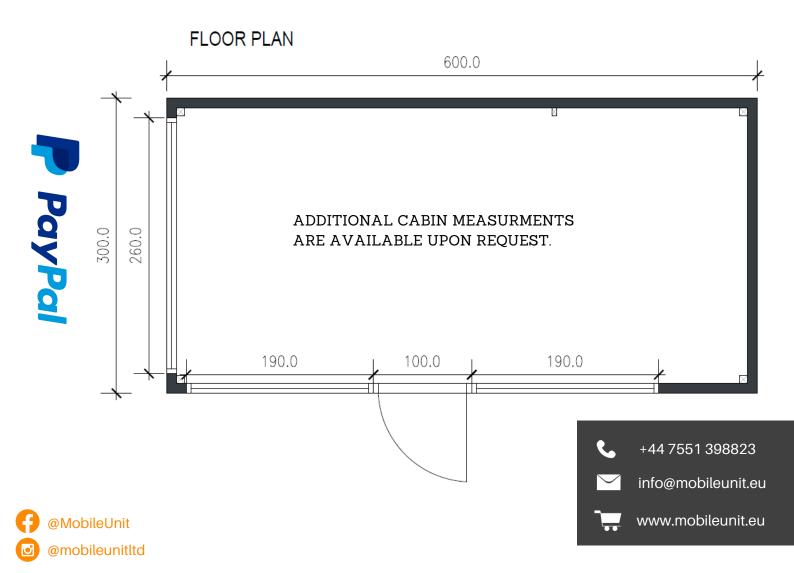

### **MEASUREMENTS** Dimensions: 6m (L) x 3m (W) x 3m (H) Internal Height: 2.6m to 2.5m Available Sizes: 7m x 3m, 8m x 3m,

9m x 3m, or 20ft to 30ft

### WINDOWS

**PVC** windows with double-glazed glass; dimensions as per the drawing.