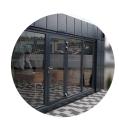

### EXTERNAL CLADDING OPTIONS:

Steel coffers in a specific color or wood imitation structure.