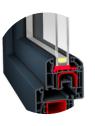

#### FRAME

Full steel frame system with four eye bolts on the roof, allowing easy movement from A to B.

WINDOWS

**PVC** windows

Made from fully insulated sandwich panels with a polyurethane core.

QUALITY

Quality guarantee at every stage of execution.