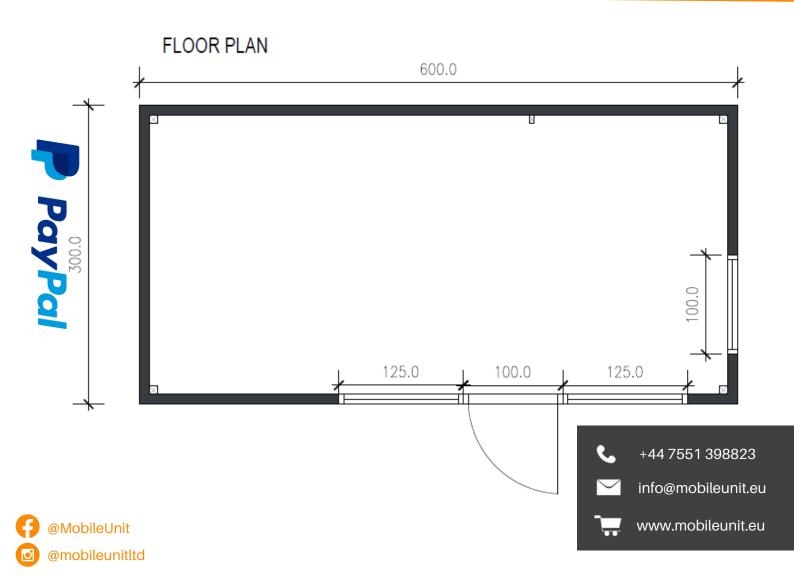

#### MEASUREMENTS

Dimensions: 6m (L) x 3m (W) x 3m (H) Internal Height: 2.6m to 2.5m Available Sizes: 7m x 3m, 8m x 3m, 9m x 3m, or 20ft to 30ft