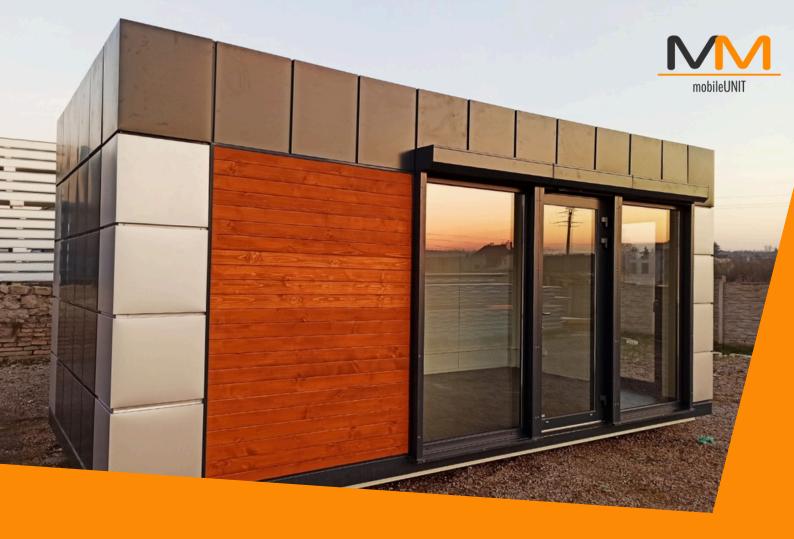

## CABIN OLIVER

6,OM X 3,0M (18m2)

#### MEASUREMENTS

Dimensions: 6m (L) x 3m (W) x 3m (H) Internal Height: 2.6m to 2.5m Available Sizes: 7m x 3m, 8m x 3m, 9m x 3m, or 20ft to 30ft

### DOOR

Aluminum single or double door in graphite with double-glazed glass.

EXTERNAL CLADDING OPTIONS:

with double-glazed glass;

dimensions as per the drawing.

Steel coffers in a specific color or wood imitation structure Natural wood boards, or composite.