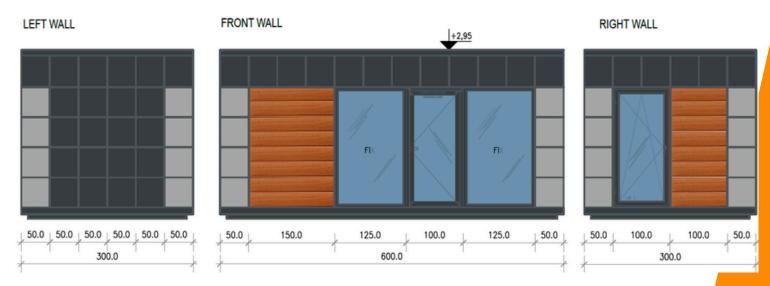

#### MEASUREMENTS

Dimensions: 6m (L) x 3m (W) x 3m (H) Internal Height: 2.6m to 2.5m Available Sizes: 7m x 3m, 8m x 3m, 9m x 3m, or 20ft to 30ft

### DOOR

Aluminum single or double door in graphite with double-glazed glass.

EXTERNAL CLADDING OPTIONS:

with double-glazed glass;

dimensions as per the drawing.

Steel coffers in a specific color or wood imitation structure Natural wood boards, or composite.