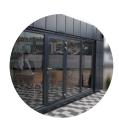

#### FRAME

Full steel frame system with four eye bolts on the roof, allowing easy movement from A to B.

WINDOWS

**PVC** windows

Made from fully insulated sandwich panels with a polyurethane core.

QUALITY

Quality guarantee at every stage of execution.

### DOOR

Aluminum single or double door in graphite with double-glazed glass.

EXTERNAL CLADDING OPTIONS:

with double-glazed glass;

dimensions as per the drawing.

Steel coffers in a specific color or wood imitation structure Natural wood boards, or composite.