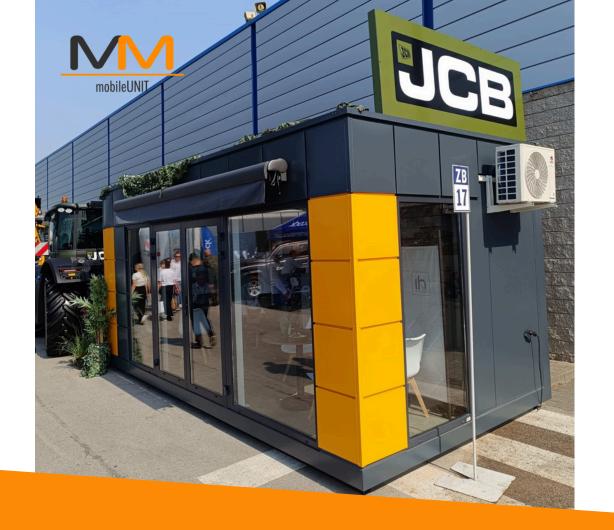

### CABIN GEORGE

6,OM X 3,0M (18m2)

#### **MEASUREMENTS**

Dimensions:  $6m (L) \times 3m (W) \times 3m (H)$ Internal Height: 2.6m to 2.5mAvailable Sizes:  $7m \times 3m$ ,  $8m \times 3m$ ,  $9m \times 3m$ , or 20ft to 30ft

#### **FRAME**

Full steel frame system with four eye bolts on the roof, allowing easy movement from A to B.

#### **WALLS & ROOF**

Made from fully insulated sandwich panels with a polyurethane core.

#### DOOR

Aluminum single or double door in graphite with double-glazed glass.