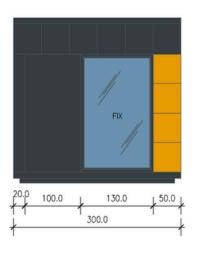

#### LEFT WALL

#### WINDOWS

PVC windows
with double-glazed glass;
dimensions as per the drawing.