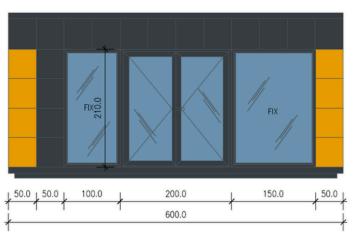

#### FRONT WALL

#### WINDOWS

PVC windows
with double-glazed glass;
dimensions as per the drawing.