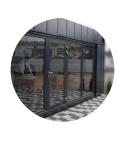

0M (18m2)

#### LEFT WALL



#### FRONT WALL



#### RIGHT WALL



### **SPECIFICATION**



#### **MEASUREMENTS**

Dimensions:  $6m (L) \times 3m (W) \times 3m (H)$ Internal Height: 2.6m to 2.5mAvailable Sizes:  $7m \times 3m$ ,  $8m \times 3m$ ,  $9m \times 3m$ , or 20ft to 30ft



#### **FRAME**

Full steel frame system with four eye bolts on the roof, allowing easy movement from A to B.



#### INTERNAL WALLS FINISH

Smooth white steel sheets with hygienic certification, easy to clean



#### **WALLS & ROOF**

Made from fully insulated sandwich panels with a polyurethane core.



#### **FLOORING**

- Robust construction frame
- Sandwich panel with chipboard
- Commercial lino finish in Earl Grey color



#### WINDOWS

PVC windows
with double-glazed glass;
dimensions as per the drawing.



#### DOOR

Aluminum single or double door in graphite with double-glazed glass.



# EXTERNAL CLADDING OPTIONS:

Steel coffers in a specific color.



Quality guarantee tevery stage of execution.



**EXPERIENCE**10 years of market presence



WOBILIT

Fast and tailored service to meet customer needs.



Continual pursuit of providing the best solutions.



+44 7551 398823



info@mobileunit.eu



www.mobileunit.eu







## **ADDITIONALS**

WATER HEATHER

**RADIATOR** 

AIR CONDITIONER

PARTY WALLS & DOORS









BATHROOMS

KITCHENETTE

HPL CABINS









Quality guarantee at every stage of execution.

**EXPERIENCE** 



























**DEVELOPMENT**Continual pursuit of providing the best solutions



+44 7551 398823



info@mobileunit.eu



www.mobileunit.eu