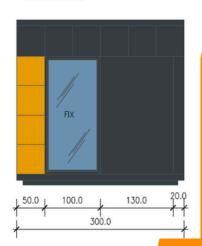

#### RIGHT WALL

#### WINDOWS

PVC windows
with double-glazed glass;
dimensions as per the drawing.