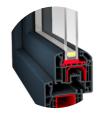

#### WINDOWS

PVC windows
with double-glazed glass;
dimensions as per the drawing.

#### DOOR

Aluminum single or double door in graphite with double-glazed glass.