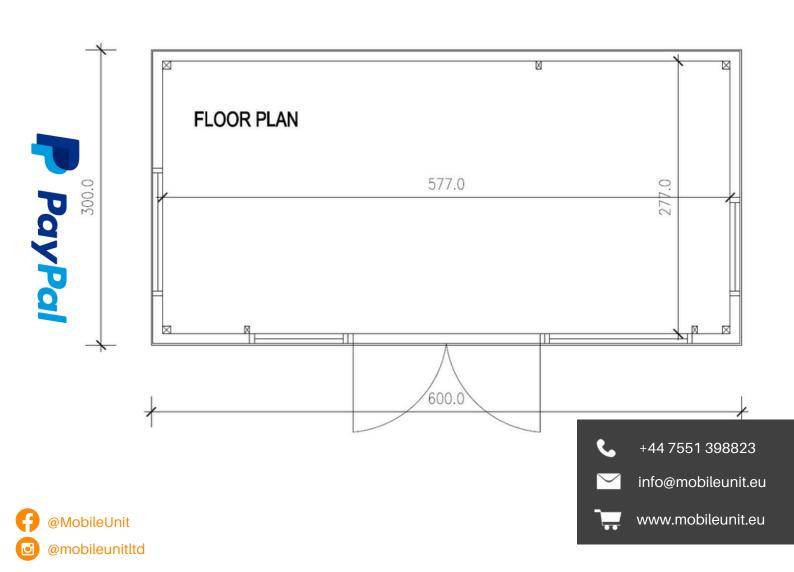

#### **MEASUREMENTS**

Dimensions:  $6m (L) \times 3m (W) \times 3m (H)$ Internal Height: 2.6m to 2.5mAvailable Sizes:  $7m \times 3m$ ,  $8m \times 3m$ ,  $9m \times 3m$ , or 20ft to 30ft

#### WINDOWS

PVC windows
with double-glazed glass;
dimensions as per the drawing.