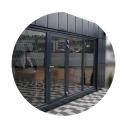

### CABIN NR 2

6,OM X 3,0M (18m2)

LEFT WALL

300.0

#### FRONT WALL

#### RIGHT WALL