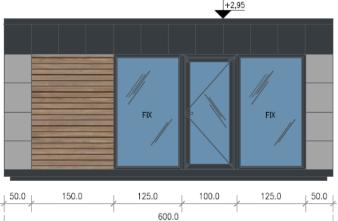

#### FRONT WALL

#### WINDOWS

**PVC** windows with double-glazed glass; dimensions as per the drawing.

Continual pursuit of providing the best

#### DOOR

Aluminum single or double door in graphite with double-glazed glass.

#### EXTERNAL CLADDING OPTIONS:

Steel coffers in a specific color or wood imitation structure Natural wood boards, or composite.

+44 7551 398823

info@mobileunit.eu

www.mobileunit.eu