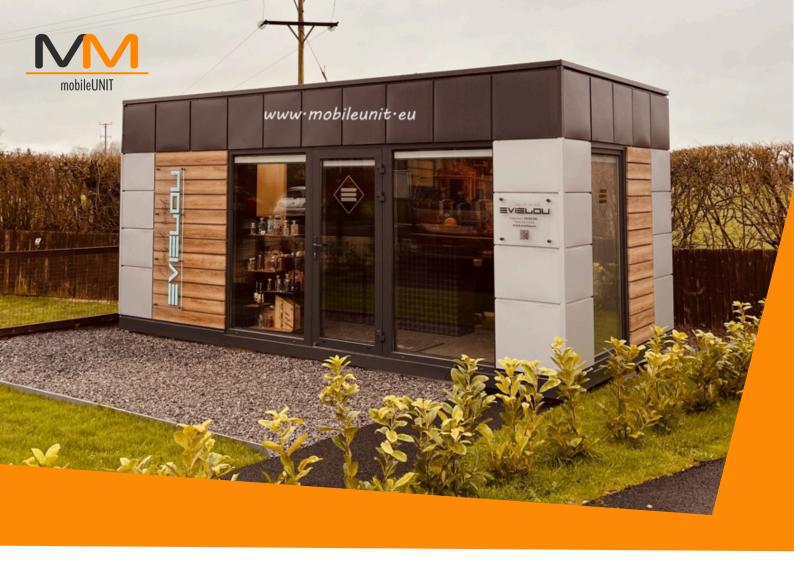

#### **MEASUREMENTS**

Dimensions: 6m (L) x 3m (W) x 3m (H) Internal Height: 2.6m to 2.5m Available Sizes: 7m x 3m, 8m x 3m, 9m x 3m, or 20ft to 30ft

#### **FRAME**

Full steel frame system with four eye bolts on the roof, allowing easy movement from A to B.

#### **WALLS & ROOF**

Made from fully insulated sandwich panels with a polyurethane core.

#### **FLOORING**

- Robust construction frame
- Sandwich panel with chipboard
- Commercial lino finish in Earl Grey

#### WINDOWS

**PVC** windows with double-glazed glass; dimensions as per the drawing.

Continual pursuit of providing the best

#### DOOR

Aluminum single or double door in graphite with double-glazed glass.

#### EXTERNAL CLADDING OPTIONS:

Steel coffers in a specific color or wood imitation structure Natural wood boards, or composite.

+44 7551 398823

info@mobileunit.eu

www.mobileunit.eu