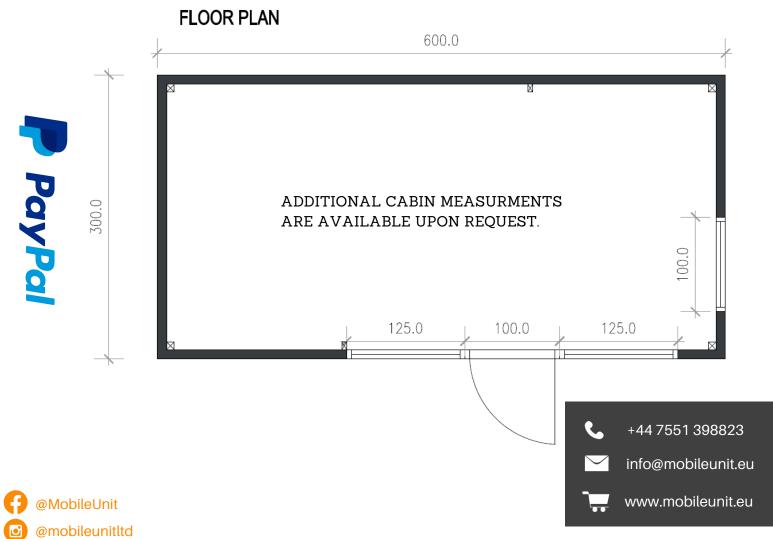

### CABIN NR 2

6,OM X 3,0M (18m2)

LEFT WALL

300.0

#### **MEASUREMENTS**

Dimensions: 6m (L) x 3m (W) x 3m (H) Internal Height: 2.6m to 2.5m Available Sizes: 7m x 3m, 8m x 3m, 9m x 3m, or 20ft to 30ft