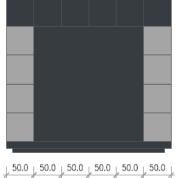

# PRODUCT CARD

### CABIN NR 2

6,OM X 3,0M (18m2)

LEFT WALL



300.0

#### FRONT WALL



#### RIGHT WALL



## **SPECIFICATION**



#### **MEASUREMENTS**

Dimensions: 6m (L) x 3m (W) x 3m (H) Internal Height: 2.6m to 2.5m Available Sizes: 7m x 3m, 8m x 3m, 9m x 3m, or 20ft to 30ft



#### **FRAME**

Full steel frame system with four eye bolts on the roof, allowing easy movement from A to B.





#### INTERNAL WALLS FINISH

Smooth white steel sheets with hygienic certification, easy to clean



#### **WALLS & ROOF**

Made from fully insulated sandwich panels with a polyurethane core.







#### **FLOORING**

- Robust construction frame
- Sandwich panel with chipboard
- Commercial lino finish in Earl Grey



#### WINDOWS

**PVC** windows with double-glazed glass; dimensions as per the drawing.



Continual pursuit of providing the best



#### DOOR