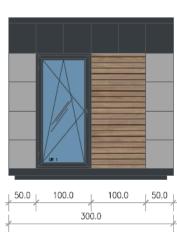

#### RIGHT WALL

#### WINDOWS

**PVC** windows with double-glazed glass; dimensions as per the drawing.

Continual pursuit of providing the best

#### DOOR

Aluminum single or double door in graphite with double-glazed glass.

#### EXTERNAL CLADDING OPTIONS:

Steel coffers in a specific color or wood imitation structure Natural wood boards, or composite.

+44 7551 398823

info@mobileunit.eu

www.mobileunit.eu