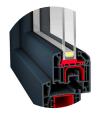

#### WINDOWS

**PVC** windows with double-glazed glass; dimensions as per the drawing.

Continual pursuit of providing the best