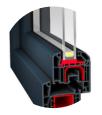

#### WINDOWS

PVC windows with double-glazed glass; dimensions as per the drawing.