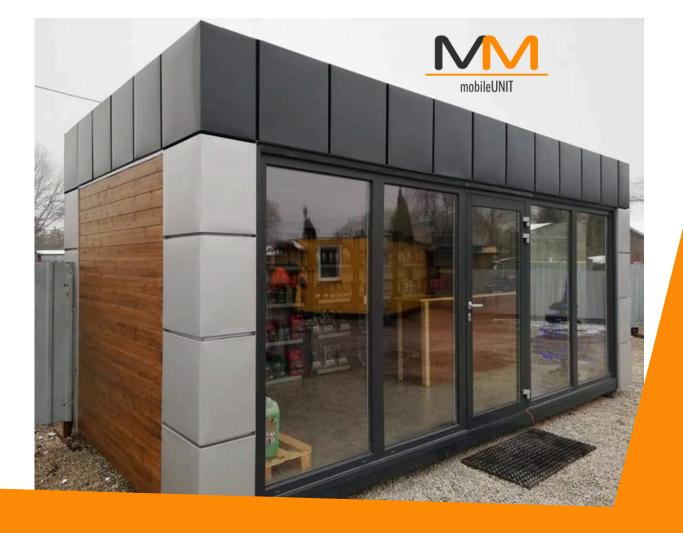

### CABIN NR 3

6,OM X 3,0M (18m2)

#### **MEASUREMENTS**

Dimensions:  $6m (L) \times 3m (W) \times 3m (H)$ Internal Height: 2.6m to 2.5mAvailable Sizes:  $7m \times 3m$ ,  $8m \times 3m$ ,  $9m \times 3m$ , or 20ft to 30ft

#### DOOR

Aluminum single or double door in graphite with double-glazed glass.

# EXTERNAL CLADDING OPTIONS:

Steel coffers in a specific color or wood imitation structure Natural wood boards, or composite.

ored service to meet

+44 7551 398823

info@mobileunit.eu

www.mobileunit.eu