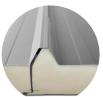

#### WALLS &ROOF

Made from fully insulated sandwich panels with a polyurethane core.