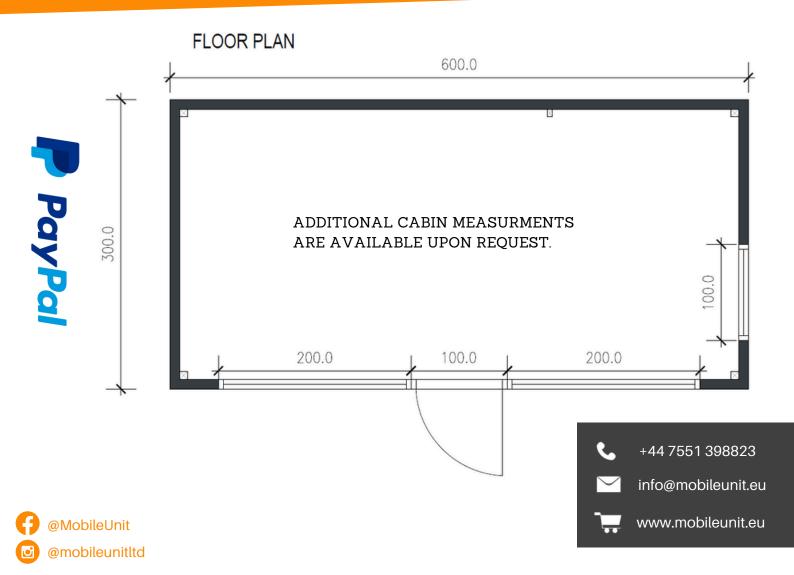

#### **MEASUREMENTS**

Dimensions:  $6m (L) \times 3m (W) \times 3m (H)$ Internal Height: 2.6m to 2.5mAvailable Sizes:  $7m \times 3m$ ,  $8m \times 3m$ ,  $9m \times 3m$ , or 20ft to 30ft

#### WINDOWS

PVC windows with double-glazed glass; dimensions as per the drawing.