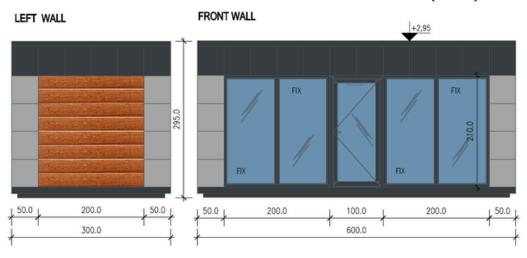

#### **MEASUREMENTS**

Dimensions:  $6m (L) \times 3m (W) \times 3m (H)$ Internal Height: 2.6m to 2.5mAvailable Sizes:  $7m \times 3m$ ,  $8m \times 3m$ ,  $9m \times 3m$ , or 20ft to 30ft

#### WINDOWS

PVC windows with double-glazed glass; dimensions as per the drawing.

#### DOOR

Aluminum single or double door in graphite with double-glazed glass.

# EXTERNAL CLADDING OPTIONS:

Steel coffers in a specific color or wood imitation structure Natural wood boards, or composite.

ored service to meet

+44 7551 398823

info@mobileunit.eu

www.mobileunit.eu