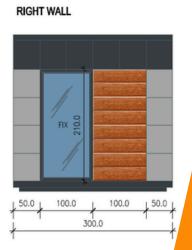

#### **MEASUREMENTS**

Dimensions:  $6m (L) \times 3m (W) \times 3m (H)$ Internal Height: 2.6m to 2.5mAvailable Sizes:  $7m \times 3m$ ,  $8m \times 3m$ ,  $9m \times 3m$ , or 20ft to 30ft

#### WINDOWS

PVC windows with double-glazed glass; dimensions as per the drawing.

#### DOOR

Aluminum single or double door in graphite with double-glazed glass.

# EXTERNAL CLADDING OPTIONS:

Steel coffers in a specific color or wood imitation structure Natural wood boards, or composite.

ored service to meet

+44 7551 398823

info@mobileunit.eu

www.mobileunit.eu