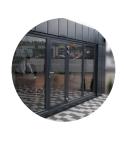

# PRODUCT CARD

### CABIN NR 3

6,OM X 3,0M (18m2)





### **SPECIFICATION**



#### **MEASUREMENTS**

Dimensions:  $6m (L) \times 3m (W) \times 3m (H)$ Internal Height: 2.6m to 2.5mAvailable Sizes:  $7m \times 3m$ ,  $8m \times 3m$ ,  $9m \times 3m$ , or 20ft to 30ft



#### **FRAME**

Full steel frame system with four eye bolts on the roof, allowing easy movement from A to B.



#### INTERNAL WALLS FINISH

Smooth white steel sheets with hygienic certification, easy to clean



#### WALLS &ROOF

Made from fully insulated sandwich panels with a polyurethane core.



#### **FLOORING**

- Robust construction frame
- Sandwich panel with chipboard
- Commercial lino finish in Earl Grey color



#### WINDOWS

PVC windows with double-glazed glass; dimensions as per the drawing.



#### DOOR

Aluminum single or double door in graphite with double-glazed glass.



# EXTERNAL CLADDING OPTIONS:

Steel coffers in a specific color or wood imitation structure Natural wood boards, or composite.







ored service to meet



+44 7551 398823



info@mobileunit.eu



www.mobileunit.eu







## **ADDITIONALS**

WATER HEATHER

**RADIATOR** 

AIR CONDITIONER

PARTY WALLS & DOORS









**BATHROOMS** 

KITCHENETTE

HPL CABINS









Quality guarantee at every stage of execution.















**EXPERIENCE** 















**DEVELOPMENT**Continual pursuit of providing the best solutions.



+44 7551 398823



info@mobileunit.eu



www.mobileunit.eu