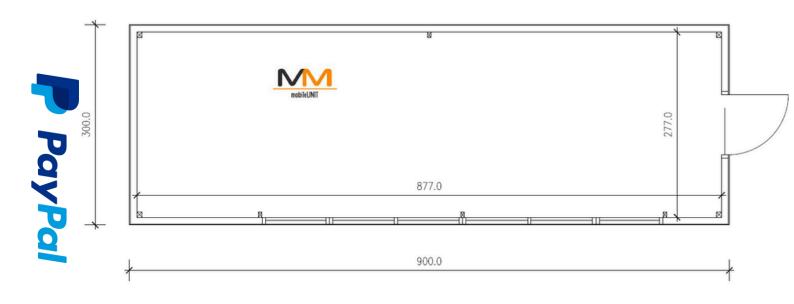

#### **MEASUREMENTS**

Dimensions: 9m (L) x 3m (W) x 3m (H) Internal Height: 2.6m to 2.5m Available Sizes: 6m x 3m, 7m x 3m, 8m x 3m,

INTERNAL WALLS FINISH

## DOOR

Aluminum single or double door in graphite with double-glazed glass.

Steel coffers in a specific color.

WINDOWS

PVC windows

WALLS & ROOF

with double-glazed glass; dimensions as per the drawing.

FLOOR PLAN