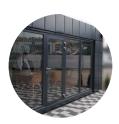

## DOOR

Aluminum single or double door in graphite with double-glazed glass.

Steel coffers in a specific color.

WINDOWS

PVC windows

WALLS & ROOF

with double-glazed glass; dimensions as per the drawing.

FLOOR PLAN