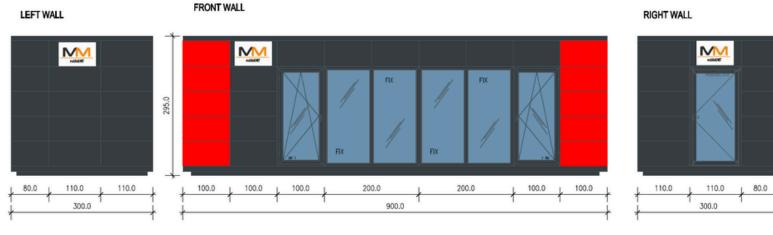

#### **MEASUREMENTS**

Dimensions: 9m (L) x 3m (W) x 3m (H) Internal Height: 2.6m to 2.5m Available Sizes: 6m x 3m, 7m x 3m, 8m x 3m,

INTERNAL WALLS FINISH

## DOOR

Aluminum single or double door in graphite with double-glazed glass.

Steel coffers in a specific color.

WINDOWS

PVC windows

WALLS & ROOF

with double-glazed glass; dimensions as per the drawing.

FLOOR PLAN