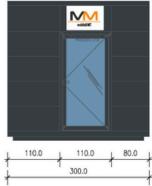

## DOOR

Aluminum single or double door in graphite with double-glazed glass.

Steel coffers in a specific color.

WINDOWS

PVC windows

WALLS & ROOF

with double-glazed glass; dimensions as per the drawing.

FLOOR PLAN