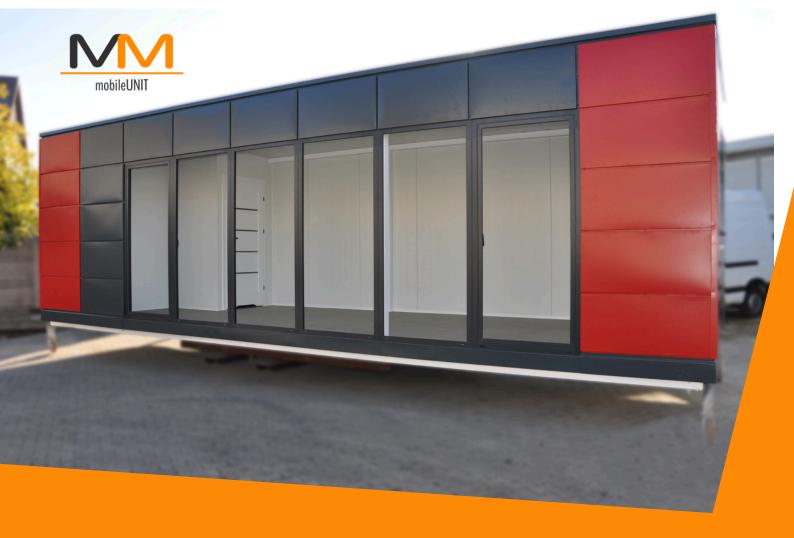

## CABIN JAYSON

9,0M X 3,0M (27m2)

#### **MEASUREMENTS**

Dimensions: 9m (L) x 3m (W) x 3m (H) Internal Height: 2.6m to 2.5m Available Sizes: 6m x 3m, 7m x 3m, 8m x 3m,

INTERNAL WALLS FINISH