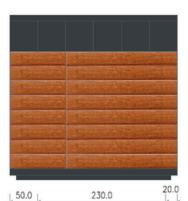

## DOOR

Aluminum single or double door in graphite with double-glazed glass.

EXTERNAL CLADDING OPTIONS: Steel coffers in a specific color .