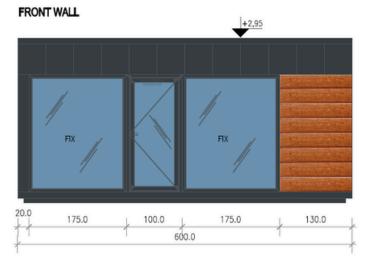

## DOOR

Aluminum single or double door in graphite with double-glazed glass.

EXTERNAL CLADDING OPTIONS: Steel coffers in a specific color .