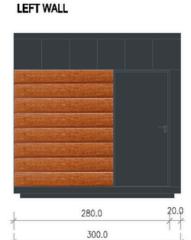

## PORTABLE OFFICE - CABIN - MODULAR BUILDING "CHARLOTE"

6,OM X 3,0M (18m2)

**RIGHT WALL** 

300.0

#### MEASUREMENTS

Dimensions: 6m (L) x 3m (W) x 3m (H) Internal Height: 2.6m to 2.5m Available Sizes: 7m x 3m, 8m x 3m,