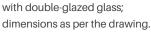

## DOOR

Aluminum single or double door in graphite with double-glazed glass.

EXTERNAL CLADDING OPTIONS: Steel coffers in a specific color .