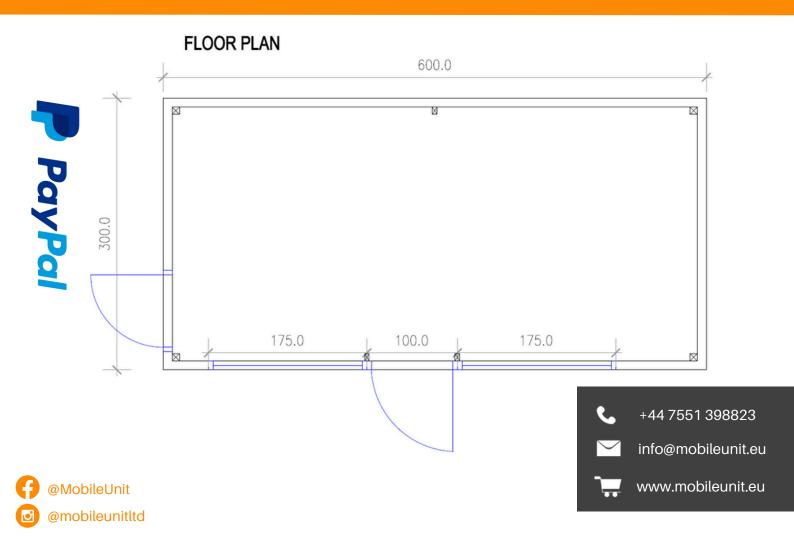

## PORTABLE OFFICE - CABIN - MODULAR BUILDING "CHARLOTE"

6,OM X 3,0M (18m2)

**RIGHT WALL** 

300.0

#### MEASUREMENTS

Dimensions: 6m (L) x 3m (W) x 3m (H) Internal Height: 2.6m to 2.5m Available Sizes: 7m x 3m, 8m x 3m,