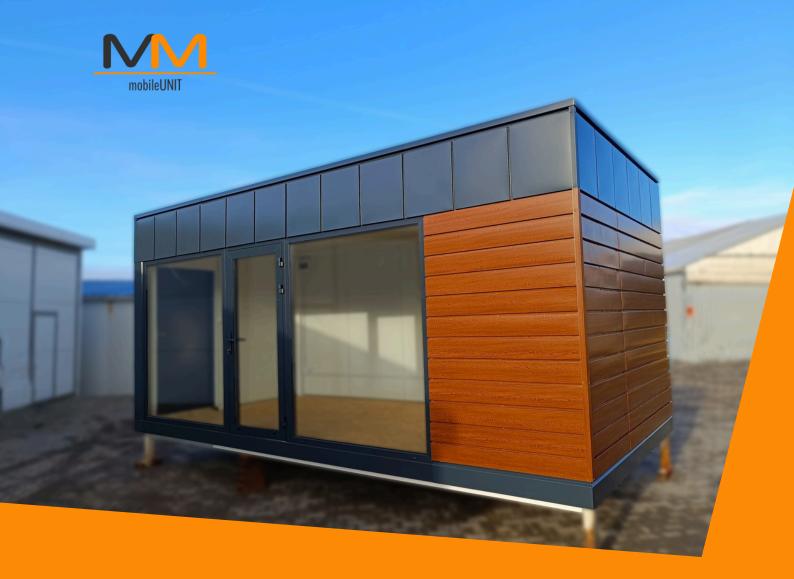

## PORTABLE OFFICE - CABIN - MODULAR BUILDING "CHARLOTE"

6,OM X 3,0M (18m2)

**RIGHT WALL** 

300.0

#### MEASUREMENTS

Dimensions: 6m (L) x 3m (W) x 3m (H) Internal Height: 2.6m to 2.5m Available Sizes: 7m x 3m, 8m x 3m,

#### WALLS & ROOF

Made from fully insulated sandwich panels with a polyurethane core.

QUALITY

Quality guarantee at every stage of execution.

EXPERIENCE 10 years of market presence.

customer needs

MOBILITY Fast and tailored service to meet

## DOOR

Aluminum single or double door in graphite with double-glazed glass.

EXTERNAL CLADDING OPTIONS: Steel coffers in a specific color .