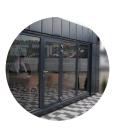

#### WINDOWS

PVC windows with double-glazed glass; dimensions as per the drawing.