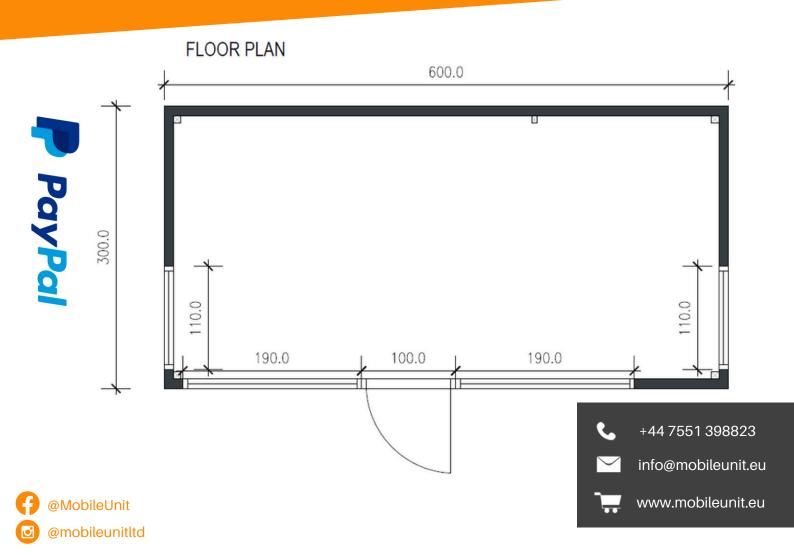

#### **MEASUREMENTS**

Dimensions:  $6m (L) \times 3m (W) \times 3m (H)$ Internal Height: 2.6m to 2.5mAvailable Sizes:  $7m \times 3m$ ,  $8m \times 3m$ ,

#### **FLOORING**

- Robust construction frame
- Sandwich panel with chipboard
- Commercial lino finish in Earl Grey color