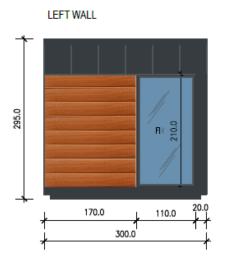

#### **MEASUREMENTS**

Dimensions:  $6m (L) \times 3m (W) \times 3m (H)$ Internal Height: 2.6m to 2.5mAvailable Sizes:  $7m \times 3m$ ,  $8m \times 3m$ ,

# EXTERNAL CLADDING OPTIONS:

Steel coffers in a specific color.

170.0

300.0

QUALITY

Quality guarantee

EXPERIENCE Output of modest assessed

MOBILIT