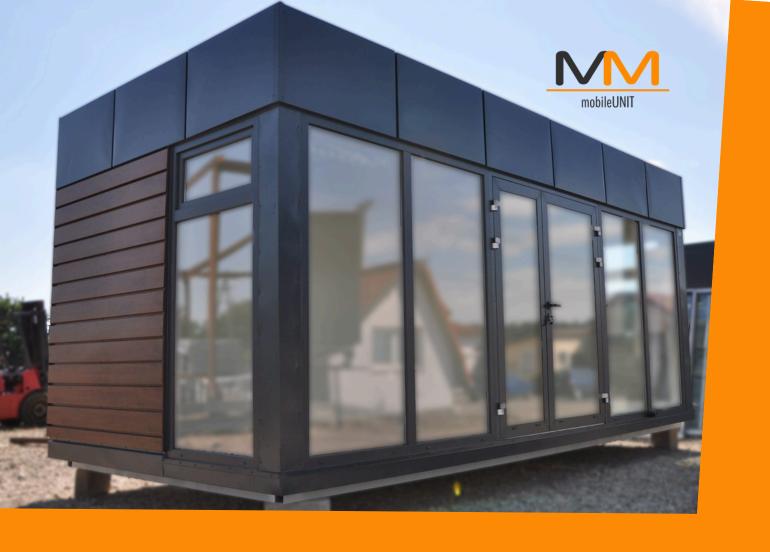

### PORTABLE OFFICE - CABIN - MODULAR BUILDING "DEBRA"

6,OM X 3,0M (18m2)

#### **MEASUREMENTS**

Dimensions:  $6m (L) \times 3m (W) \times 3m (H)$ Internal Height: 2.6m to 2.5mAvailable Sizes:  $7m \times 3m$ ,  $8m \times 3m$ ,

#### **FRAME**

Full steel frame system with four eye bolts on the roof, allowing easy movement from A to B.

#### **WALLS & ROOF**

Made from fully insulated sandwich panels with a polyurethane core.

#### WINDOWS

PVC windows with double-glazed glass; dimensions as per the drawing.

#### DOOR

Aluminum single or double door in graphite with double-glazed glass.

# EXTERNAL CLADDING OPTIONS:

Steel coffers in a specific color.

170.0

300.0

QUALITY

Quality guarantee

EXPERIENCE Output of modest assessed

MOBILIT