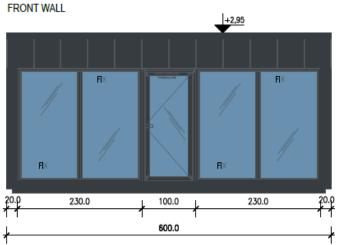

#### **MEASUREMENTS**

Dimensions:  $6m (L) \times 3m (W) \times 3m (H)$ Internal Height: 2.6m to 2.5mAvailable Sizes:  $7m \times 3m$ ,  $8m \times 3m$ ,

#### WINDOWS

PVC windows with double-glazed glass; dimensions as per the drawing.

#### DOOR

Aluminum single or double door in graphite with double-glazed glass.