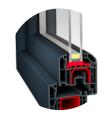

# PRODUCT CARD

RIGHT WALL

110.0

### PORTABLE OFFICE - CABIN - MODULAR BUILDING "DEBRA"

6,OM X 3,0M (18m2)





### **SPECIFICATION**



#### **MEASUREMENTS**

Dimensions:  $6m (L) \times 3m (W) \times 3m (H)$ Internal Height: 2.6m to 2.5mAvailable Sizes:  $7m \times 3m$ ,  $8m \times 3m$ ,



#### **FRAME**

Full steel frame system with four eye bolts on the roof, allowing easy movement from A to B.



#### INTERNAL WALLS FINISH

Smooth white steel sheets with hygienic certification, easy to clean



#### **WALLS & ROOF**

Made from fully insulated sandwich panels with a polyurethane core.



#### **FLOORING**

- Robust construction frame
- Sandwich panel with chipboard
- Commercial lino finish in Earl Grey color



#### WINDOWS

PVC windows with double-glazed glass; dimensions as per the drawing.



#### DOOR

Aluminum single or double door in graphite with double-glazed glass.



# EXTERNAL CLADDING OPTIONS:

Steel coffers in a specific color.



170.0

300.0

QUALITY

Quality guarantee

EXPERIENCE Output of modest assessed



MOBILIT

Fast and tailored service to meet customer needs.



Continual pursuit of providing the best solutions.



+44 7551 398823



info@mobileunit.eu



www.mobileunit.eu







## **ADDITIONALS**

WATER HEATHER

**RADIATOR** 

AIR CONDITIONER

INTERNAL DOORS









**BATHROOMS** 

KITCHENETTE

HPL CABINS









Quality guarantee at every stage of execution.



### **OUR CLIENTS**



























+44 7551 398823



info@mobileunit.eu