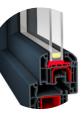

# **OPTIONS**:

PVC windows with double-glazed glass; dimensions as per the drawing.

WINDOWS