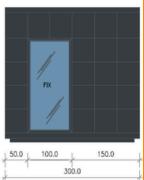

# **OPTIONS**:

PVC windows with double-glazed glass; dimensions as per the drawing.

WINDOWS