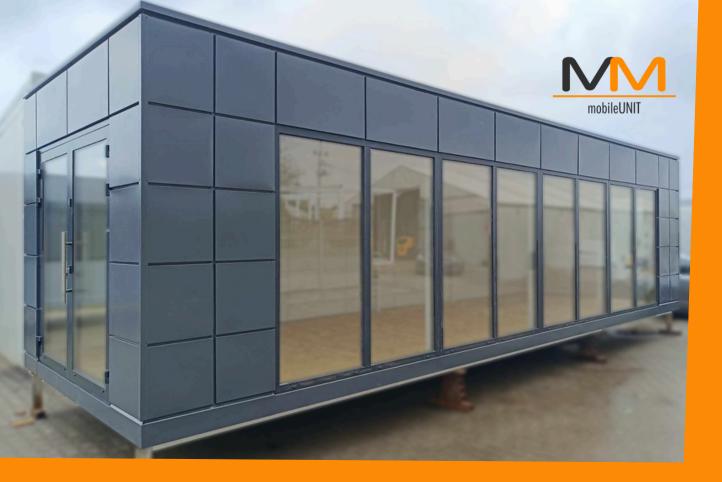

## PORTABLE OFFICE - CABIN - MODULAR BUILDING- "IAN KIA"

10M X 3M (30m2)

| TWALL  |     |     | +2,95 |     |     |     |     |  |
|--------|-----|-----|-------|-----|-----|-----|-----|--|
|        | FIX |     | ΠX    |     | FIX |     | FIX |  |
| EX FIX |     | FIX |       | FIX |     | FIX |     |  |

## **MEASUREMENTS**

Dimensions: 10m (L) x 3m (W) x 3m (H) Internal Height: 2.6m to 2.5m Available Sizes: 6m x 3m, 7m x 3m, 8m x 3m,

INTERNAL WALLS FINISH

### FRAME

Full steel frame system with four eye bolts on the roof, allowing easy movement from A to B.

Made from fully insulated sandwich

panels with a polyurethane core.

WALLS & ROOF

**EXPERIENCE** 10 years of market pres

## DOOR

Aluminum single or double door in graphite with double-glazed glass.

EXTERNAL CLADDING

Steel coffers in a specific color.