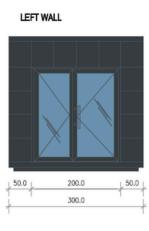

## PORTABLE OFFICE - CABIN - MODULAR BUILDING- "IAN KIA"

10M X 3M (30m2)

| TWALL  |     |     | +2,95 |     |     |     |     |  |
|--------|-----|-----|-------|-----|-----|-----|-----|--|
|        | FIX |     | ΠX    |     | FIX |     | FIX |  |
| EX FIX |     | FIX |       | FIX |     | FIX |     |  |

HT WALL