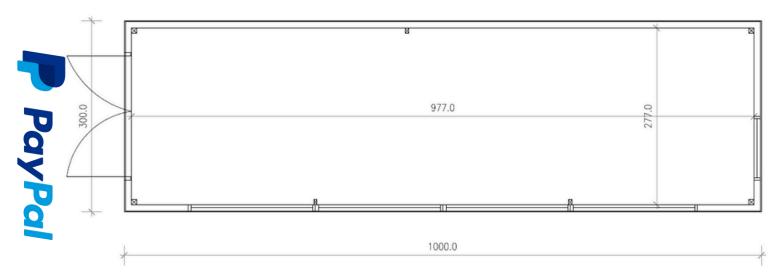

## **MEASUREMENTS**

Dimensions: 10m (L) x 3m (W) x 3m (H) Internal Height: 2.6m to 2.5m Available Sizes: 6m x 3m, 7m x 3m, 8m x 3m,

INTERNAL WALLS FINISH

### FLOOR PLAN