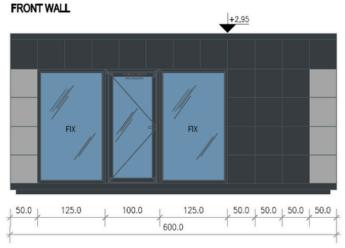

#### WINDOWS

PVC windows with double-glazed glass; dimensions as per the drawing.

Quality guarantee

**EXPERIENCE** 

**DEVELOPMENT**Continual pursuit of providing the best

#### DOOR

Aluminum single or double door in graphite with double-glazed glass.