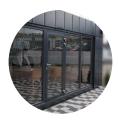

)









### **SPECIFICATION**



#### **MEASUREMENTS**

Dimensions:  $6m (L) \times 3m (W) \times 3m (H)$ Internal Height: 2.6m to 2.5mAvailable Sizes:  $7m \times 3m$ ,  $8m \times 3m$ ,



#### **FRAME**

Full steel frame system with four eye bolts on the roof, allowing easy movement from A to B.



#### INTERNAL WALLS FINISH

Smooth white steel sheets with hygienic certification, easy to clean



#### WALLS & ROOF

Made from fully insulated sandwich panels with a polyurethane core.



#### **FLOORING**

- Robust construction frame
- Sandwich panel with chipboard
- Commercial lino finish in Earl Grey color



#### WINDOWS

PVC windows with double-glazed glass; dimensions as per the drawing.



Quality guarantee

**EXPERIENCE** 

**DEVELOPMENT**Continual pursuit of providing the best



#### DOOR

Aluminum single or double door in graphite with double-glazed glass.



# EXTERNAL CLADDING OPTIONS:

Steel coffers in a specific color.



+44 7551 398823



info@mobileunit.eu



www.mobileunit.eu







## **ADDITIONALS**

WATER HEATHER

**RADIATOR** 

AIR CONDITIONER

INTERNAL DOORS









**BATHROOMS** 

**KITCHENETTE** 

HPL CABINS









**EXPERIENCE** 

Quality guarantee at every stage of execution.





























+44 7551 398823



info@mobileunit.eu



www.mobileunit.eu