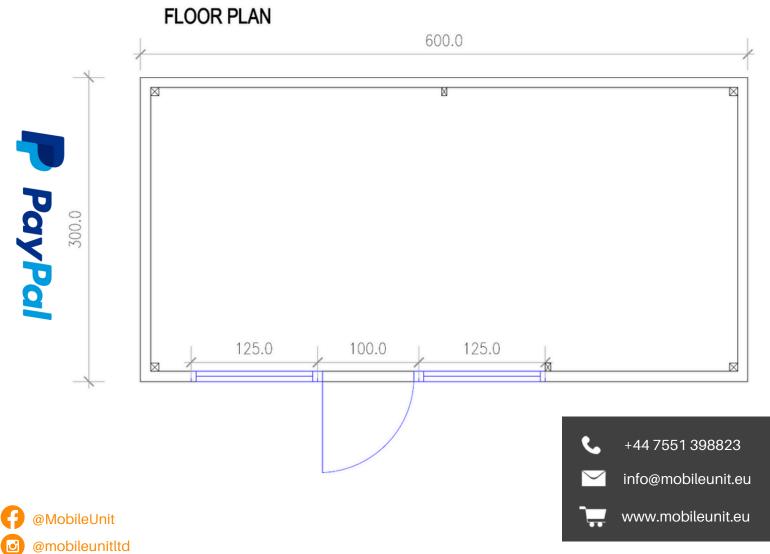

### PORTABLE OFFICE - CABIN - MODULAR BUILDING "TYSON"

6,OM X 3,0M (18m2)

#### **MEASUREMENTS**

Dimensions:  $6m (L) \times 3m (W) \times 3m (H)$ Internal Height: 2.6m to 2.5mAvailable Sizes:  $7m \times 3m$ ,  $8m \times 3m$ ,

#### WINDOWS

PVC windows with double-glazed glass; dimensions as per the drawing.

Quality guarantee

**EXPERIENCE** 

**DEVELOPMENT**Continual pursuit of providing the best