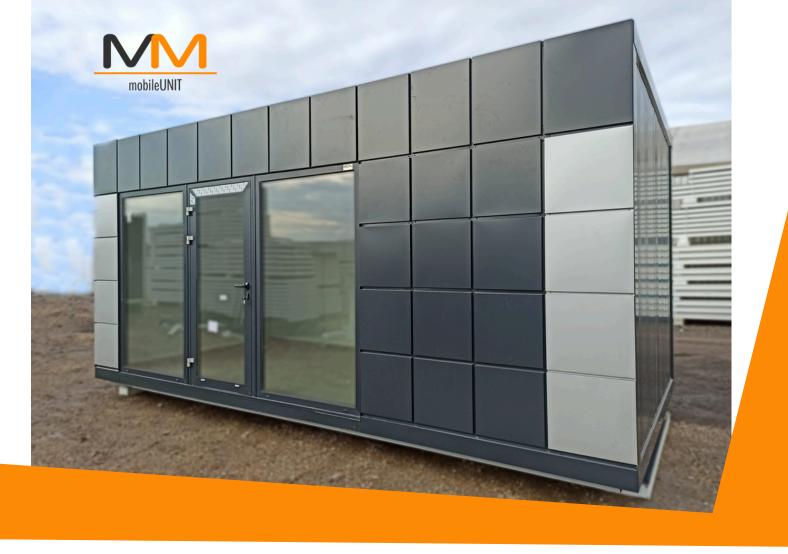

### PORTABLE OFFICE - CABIN - MODULAR BUILDING "TYSON"

6,OM X 3,0M (18m2)

#### **MEASUREMENTS**

Dimensions:  $6m (L) \times 3m (W) \times 3m (H)$ Internal Height: 2.6m to 2.5mAvailable Sizes:  $7m \times 3m$ ,  $8m \times 3m$ ,

#### WALLS & ROOF

Made from fully insulated sandwich panels with a polyurethane core.

#### DOOR

Aluminum single or double door in graphite with double-glazed glass.

# EXTERNAL CLADDING OPTIONS:

Steel coffers in a specific color.

+44 7551 398823

info@mobileunit.eu

www.mobileunit.eu