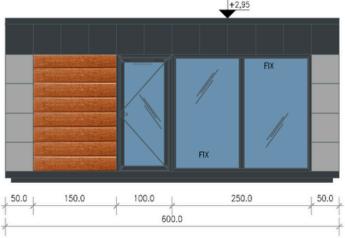

#### FRONT WALL

#### WINDOWS

PVC windows
with double-glazed glass;
dimensions as per the drawing.

Quality guarantee

**EXPERIENCE** 

Continual pursuit of providing the best

#### DOOR

Aluminum single or double door in graphite with double-glazed glass.