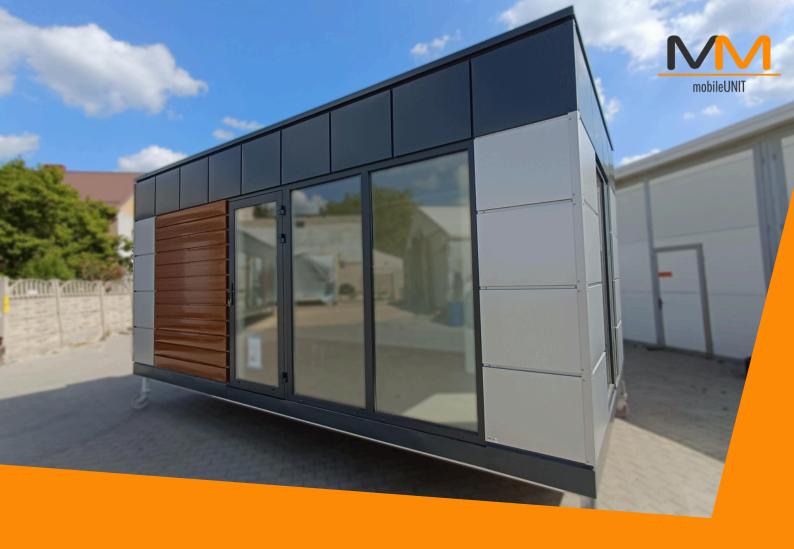

### PORTABLE OFFICE - GARDEN - JAY

6,OM X 3,0M (18m2)

#### **MEASUREMENTS**

Dimensions: 6m (L)  $\times$  3m (W)  $\times$  3m (H) Internal Height: 2.6m to 2.5m Available Sizes:  $7m \times 3m$ ,  $8m \times 3m$ ,

#### WALLS & ROOF

Made from fully insulated sandwich panels with a polyurethane core.

#### DOOR

Aluminum single or double door in graphite with double-glazed glass.