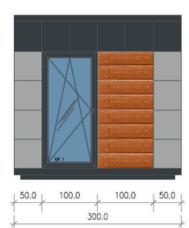

#### RIGHT WALL

#### WINDOWS

PVC windows
with double-glazed glass;
dimensions as per the drawing.

Quality guarantee

**EXPERIENCE** 

Continual pursuit of providing the best

#### DOOR

Aluminum single or double door in graphite with double-glazed glass.