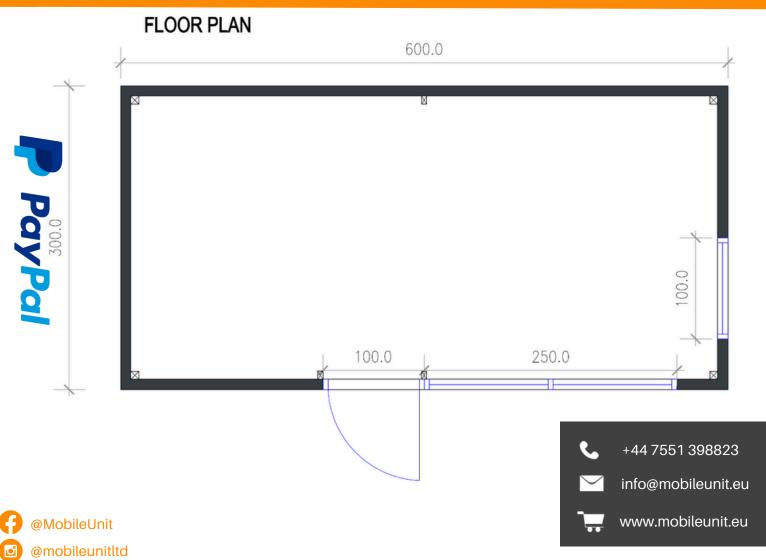

#### **MEASUREMENTS**

Dimensions: 6m (L)  $\times$  3m (W)  $\times$  3m (H) Internal Height: 2.6m to 2.5m Available Sizes:  $7m \times 3m$ ,  $8m \times 3m$ ,