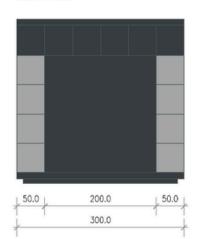

#### LEFT WALL

#### **MEASUREMENTS**

Dimensions: 6m (L)  $\times$  3m (W)  $\times$  3m (H) Internal Height: 2.6m to 2.5m Available Sizes:  $7m \times 3m$ ,  $8m \times 3m$ ,