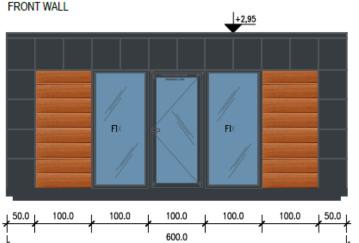

#### **MEASUREMENTS**

Dimensions:  $6m (L) \times 3m (W) \times 3m (H)$ Internal Height: 2.6m to 2.5mAvailable Sizes:  $7m \times 3m$ ,  $8m \times 3m$ ,

#### WINDOWS

PVC windows with double-glazed glass; dimensions as per the drawing.

Quality guarantee

**EXPERIENCE** 

**DEVELOPMENT**Continual pursuit of providing the best

#### DOOR

Aluminum single or double door in graphite with double-glazed glass.