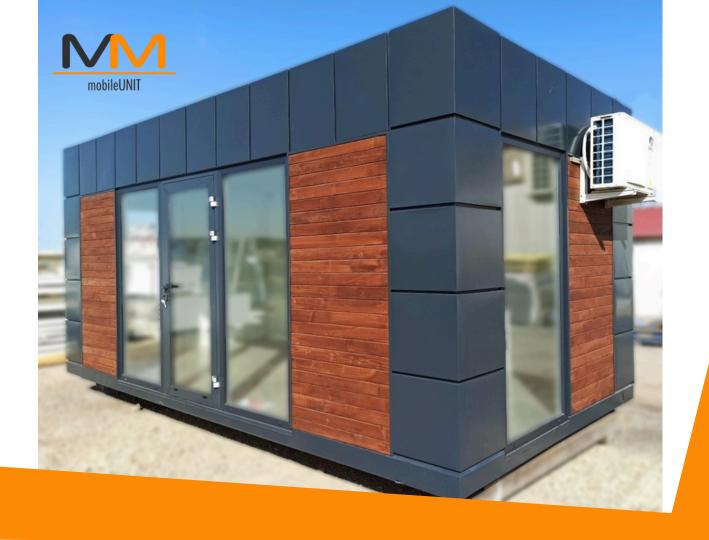

### PORTABLE OFFICE - CABIN - MODULAR BUILDING "KATE"

6,OM X 3,0M (18m2)

#### **MEASUREMENTS**

Dimensions:  $6m (L) \times 3m (W) \times 3m (H)$ Internal Height: 2.6m to 2.5mAvailable Sizes:  $7m \times 3m$ ,  $8m \times 3m$ ,

#### **WALLS & ROOF**

Made from fully insulated sandwich panels with a polyurethane core.

#### DOOR

Aluminum single or double door in graphite with double-glazed glass.