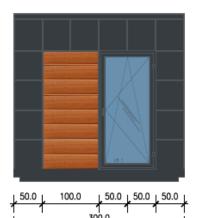

#### **MEASUREMENTS**

Dimensions:  $6m (L) \times 3m (W) \times 3m (H)$ Internal Height: 2.6m to 2.5mAvailable Sizes:  $7m \times 3m$ ,  $8m \times 3m$ ,

#### WINDOWS

PVC windows with double-glazed glass; dimensions as per the drawing.

Quality guarantee

**EXPERIENCE** 

**DEVELOPMENT**Continual pursuit of providing the best

#### DOOR

Aluminum single or double door in graphite with double-glazed glass.