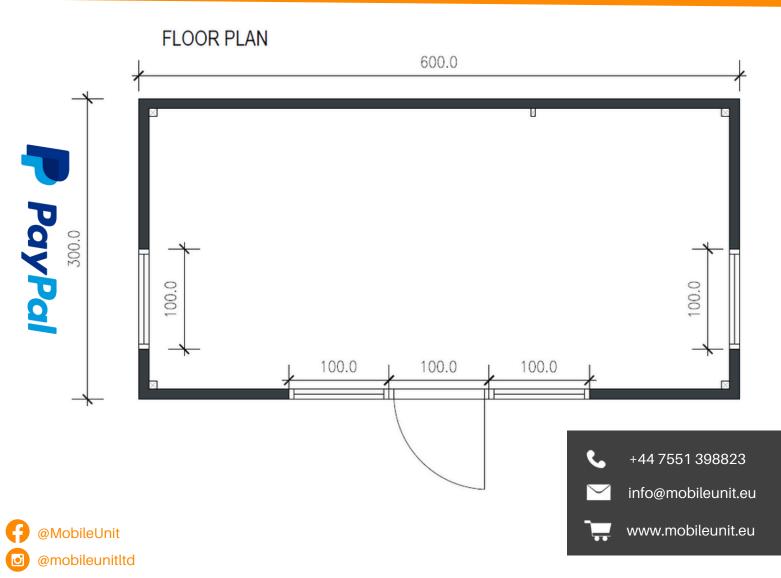

#### **MEASUREMENTS**

Dimensions:  $6m (L) \times 3m (W) \times 3m (H)$ Internal Height: 2.6m to 2.5mAvailable Sizes:  $7m \times 3m$ ,  $8m \times 3m$ ,

#### WINDOWS

PVC windows with double-glazed glass; dimensions as per the drawing.

Quality guarantee

**EXPERIENCE** 

**DEVELOPMENT**Continual pursuit of providing the best