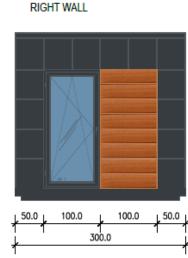

#### **MEASUREMENTS**

Dimensions:  $6m (L) \times 3m (W) \times 3m (H)$ Internal Height: 2.6m to 2.5mAvailable Sizes:  $7m \times 3m$ ,  $8m \times 3m$ ,

#### WINDOWS

PVC windows with double-glazed glass; dimensions as per the drawing.

Quality guarantee

**EXPERIENCE** 

**DEVELOPMENT**Continual pursuit of providing the best

#### DOOR

Aluminum single or double door in graphite with double-glazed glass.