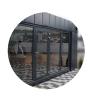

### PORTABLE OFFICE - MODULAR BUILDING GRACE

FRONT WALL

12 M X 6 M (72 m2)

#### **MEASUREMENTS**

Exterior Dimensions: 12m x 6m Height: 2.7m; sloping down to 2.5m

#### CONSTRUCTION

Cage frame made of closed steel profiles. The structure is partially visible inside the pavilion. Transport handles on the roof.