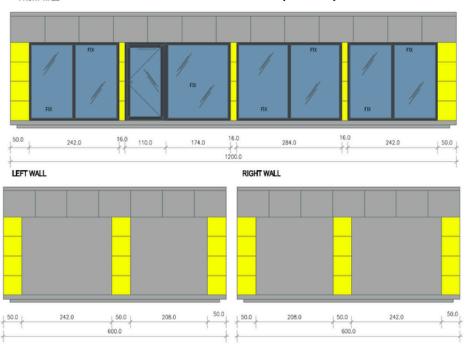

### PORTABLE OFFICE - MODULAR BUILDING GRACE

FRONT WALL

12 M X 6 M (72 m2)

#### **MEASUREMENTS**

Exterior Dimensions: 12m x 6m Height: 2.7m; sloping down to 2.5m

#### WINDOWS

PVC with double-glazed unit, dimensions according to the drawing.