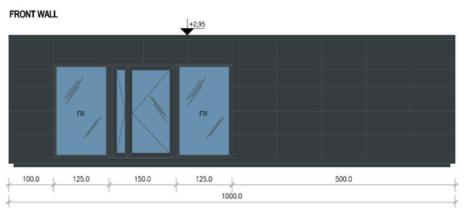

#### **MEASUREMENTS**

Dimensions: 10m (L)  $\times$  3m (W)  $\times$  3m (H) Internal Height: 2.6m to 2.5m Available Sizes:  $6m \times 3m$ ,  $7m \times 3m$ ,  $8m \times 3m$ ,

#### WINDOWS

PVC windows with double-glazed glass; dimensions as per the drawing.