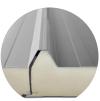

#### WALLS &ROOF

Made from fully insulated sandwich panels with a polyurethane core.