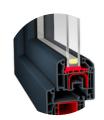

#### WINDOWS

PVC windows with double-glazed glass; dimensions as per the drawing.

#### DOOR

Aluminum single or double door in graphite with double-glazed glass.