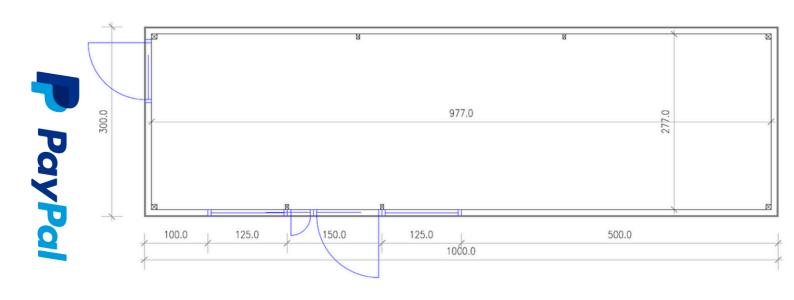

#### **MEASUREMENTS**

Dimensions: 10m (L)  $\times$  3m (W)  $\times$  3m (H) Internal Height: 2.6m to 2.5m Available Sizes:  $6m \times 3m$ ,  $7m \times 3m$ ,  $8m \times 3m$ ,

#### WINDOWS

PVC windows with double-glazed glass; dimensions as per the drawing.

#### DOOR

Aluminum single or double door in graphite with double-glazed glass.