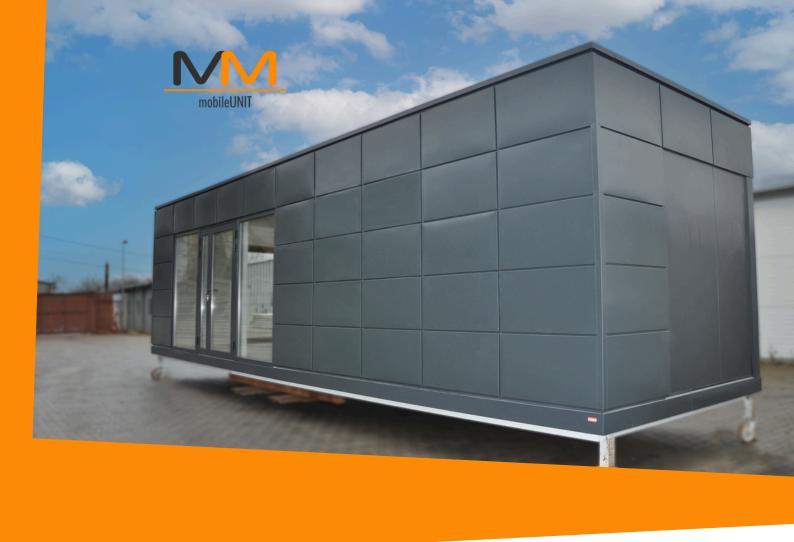

# PORTABLE OFFICE - CABIN - MODULAR BUILDING "DANIEL"

10M X 3M (30m2)

#### **MEASUREMENTS**

Dimensions: 10m (L)  $\times$  3m (W)  $\times$  3m (H) Internal Height: 2.6m to 2.5m Available Sizes:  $6m \times 3m$ ,  $7m \times 3m$ ,  $8m \times 3m$ ,

#### WALLS &ROOF

Made from fully insulated sandwich panels with a polyurethane core.

#### DOOR

Aluminum single or double door in graphite with double-glazed glass.

## EXTERNAL CLADDING OPTIONS:

Steel coffers in a specific color.

300.0

QUALITY

Quality guarantee

10 years of market presence

MOBILITY

Fast and tailored service to meet customer needs.