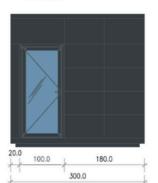

#### WINDOWS

PVC windows with double-glazed glass; dimensions as per the drawing.