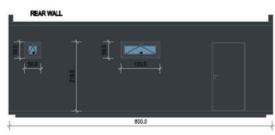

#### **MEASUREMENTS**

Exterior Dimensions: 8m x 6m Height: 2.7m; sloping down to 2.5m

#### WINDOWS

PVC with double-glazed unit, dimensions according to the drawing.