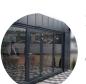

#### DOOR

Exterior: aluminum, glazed with double-glazed unit in color 7016.

#### WINDOWS

PVC with double-glazed unit, dimensions according to the drawing.