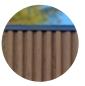

#### SHEET METAL FINISHING

Complete set of flashingin color 7016. Steel slat wall cladding as per the reference photo, made of metal imitating wood.