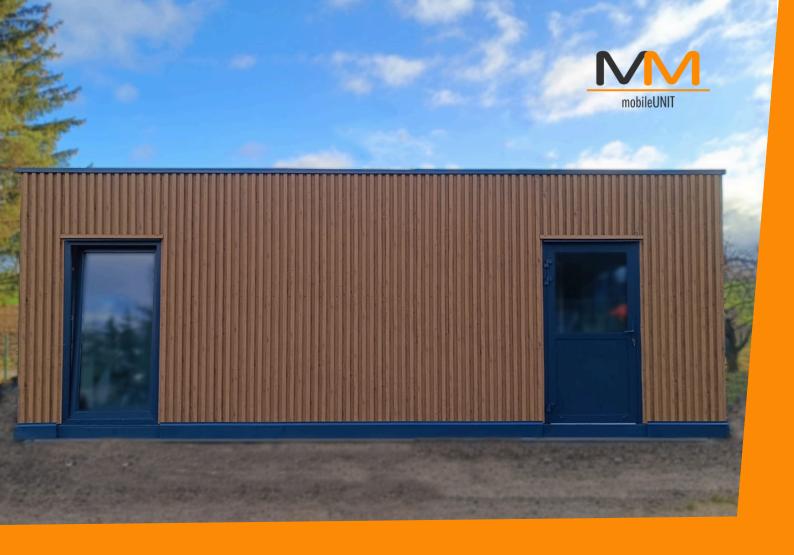

### PORTABLE OFFICE - MODULAR BUILDING LIAM

8 M X 6 M (48 m2)

#### **MEASUREMENTS**

Exterior Dimensions: 8m x 6m Height: 2.7m; sloping down to 2.5m

#### CONSTRUCTION

Cage frame made of closed steel profiles. The structure is partially visible inside the pavilion.

Transport handles on the roof.

#### SHEET METAL FINISHING

Complete set of flashingin color 7016. Steel slat wall cladding as per the reference photo, made of metal imitating wood.