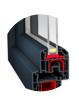

#### INTERN WALLS

PIR sandwich panel with a thickness of 10cm. On the interior side finished with a smooth metal sheet in white; on the exterior side finished with a metal sheet in color 7016.

#### ROOF

PIR sandwich panel with a thickness of 10cm. Interior side finished with a smooth metal sheet in white; exterior side finished with a metal sheet in color 7016.