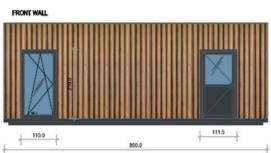

#### **MEASUREMENTS**

Exterior Dimensions: 8m x 6m Height: 2.7m; sloping down to 2.5m

#### DOOR

Exterior: aluminum, glazed with double-glazed unit in color 7016.

#### WINDOWS

PVC with double-glazed unit, dimensions according to the drawing.

#### SHEET METAL FINISHING

Complete set of flashingin color 7016. Steel slat wall cladding as per the reference photo, made of metal imitating wood.