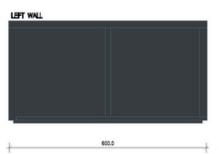

#### **MEASUREMENTS**

Exterior Dimensions: 8m x 6m Height: 2.7m; sloping down to 2.5m