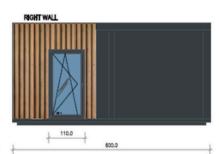

#### **MEASUREMENTS**

Exterior Dimensions: 8m x 6m Height: 2.7m; sloping down to 2.5m

#### DOOR

Exterior: aluminum, glazed with double-glazed unit in color 7016.

#### WINDOWS

PVC with double-glazed unit, dimensions according to the drawing.

#### SHEET METAL FINISHING

Complete set of flashingin color 7016. Steel slat wall cladding as per the reference photo, made of metal imitating wood.