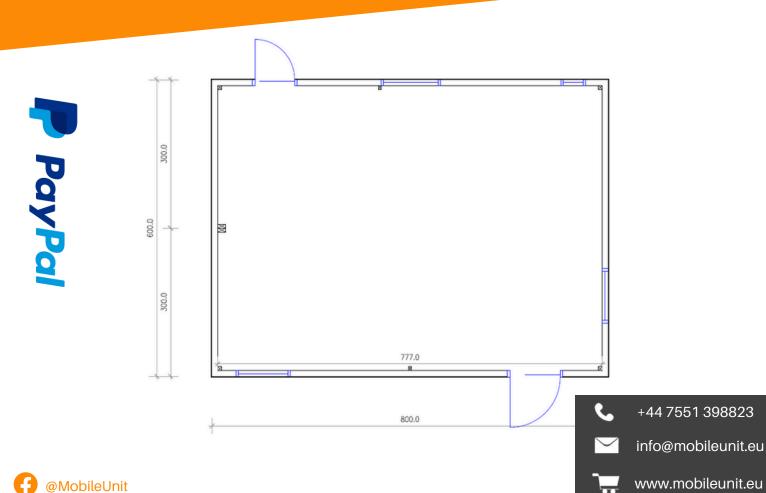

### PORTABLE OFFICE - MODULAR BUILDING LIAM

8 M X 6 M (48 m2)

#### **MEASUREMENTS**

Exterior Dimensions: 8m x 6m Height: 2.7m; sloping down to 2.5m

#### WINDOWS

PVC with double-glazed unit, dimensions according to the drawing.