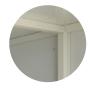

#### SHEET METAL FINISHING

Complete set of flashingin color 7016. Panel as per the reference photo, made of 0.6mm thick metal in color RAL 7016 and color 9010, combined with a soffit made of wood.

Quality guarantee