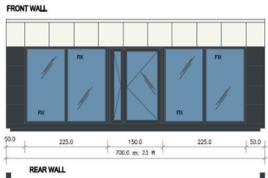

#### **MEASUREMENTS**

Exterior Dimensions:  $7m \times 6m$  23ft  $\times$  20 ft

Height: 2.7m; sloping down to 2.5m ( $8,86 \text{ ft} \times 8.20 \text{ ft}$ )

#### WINDOWS

PVC with double-glazed unit, dimensions according to the drawing.

#### DOOR

Exterior: aluminum, glazed with double-glazed unit in color 7016.