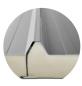

#### SHEET METAL FINISHING

Complete set of flashingin color 7016. Panel as per the reference photo, made of 0.6mm thick metal in color RAL 7016 and color 9010, combined with a soffit made of wood.

Quality guarantee