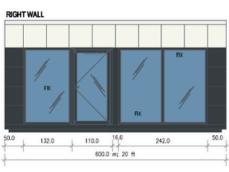

#### **MEASUREMENTS**

Exterior Dimensions:  $7m \times 6m$  23ft  $\times$  20 ft

Height: 2.7m; sloping down to 2.5m ( $8,86 \text{ ft} \times 8.20 \text{ ft}$ )

#### WINDOWS

PVC with double-glazed unit, dimensions according to the drawing.