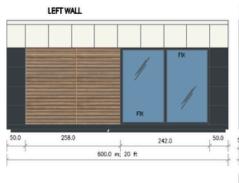

#### **MEASUREMENTS**

Exterior Dimensions:  $7m \times 6m$  23ft  $\times$  20 ft

Height: 2.7m; sloping down to 2.5m ( $8,86 \text{ ft} \times 8.20 \text{ ft}$ )

#### WINDOWS

PVC with double-glazed unit, dimensions according to the drawing.