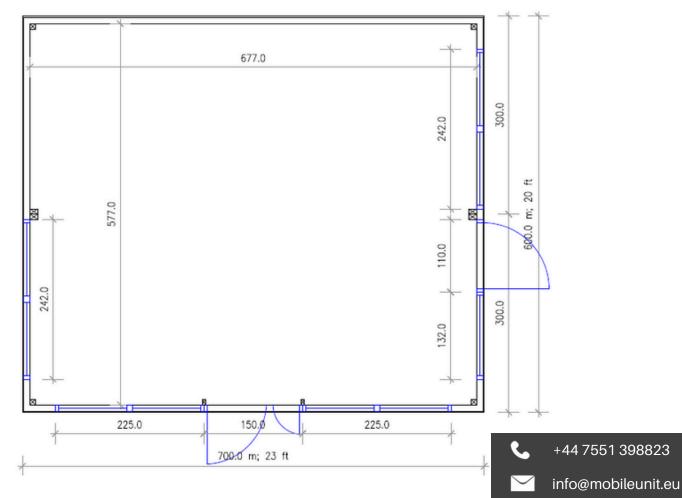

#### **MEASUREMENTS**

Exterior Dimensions:  $7m \times 6m$  23ft  $\times$  20 ft

Height: 2.7m; sloping down to 2.5m ( $8,86 \text{ ft} \times 8.20 \text{ ft}$ )

#### **FLOOR**

Layered floor construction consisting of:

- · frame,
- sandwich panel with a polyurethane core, 10cm thick,
- OSB board, 15mm,
- sinteros vinyl flooring, collection: TARKET ACTIVIA, EARL GREY.

#### WINDOWS

PVC with double-glazed unit, dimensions according to the drawing.