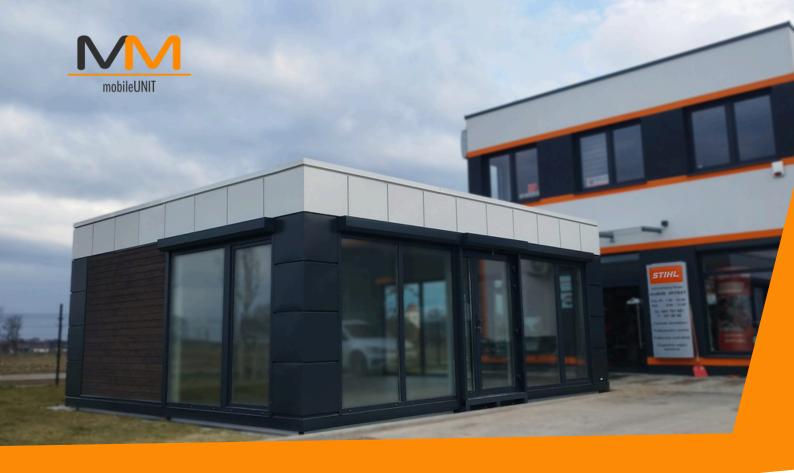

### PORTABLE OFFICE - MODULAR BUILDING - STIHL

7,0M X 6,0M (54SQM)/ 23ft X 20 ft (460 ft2)

#### **MEASUREMENTS**

Exterior Dimensions:  $7m \times 6m$  23ft  $\times$  20 ft

Height: 2.7m; sloping down to 2.5m ( $8,86 \text{ ft} \times 8.20 \text{ ft}$ )

#### CONSTRUCTION

Cage frame made of closed steel profiles. The structure is partially visible inside the pavilion.

Transport handles on the roof.

#### INTERN WALLS

PIR sandwich panel with a thickness of 10cm. On the interior side finished with a smooth metal sheet in white; on the exterior side finished with a metal sheet in color 7016.

#### ROOF

PIR sandwich panel with a thickness of 10cm. Interior side finished with a smooth metal sheet in white; exterior side finished with a metal sheet in color 7016.

#### WINDOWS

PVC with double-glazed unit, dimensions according to the drawing.

#### DOOR

Exterior: aluminum, glazed with double-glazed unit in color 7016.