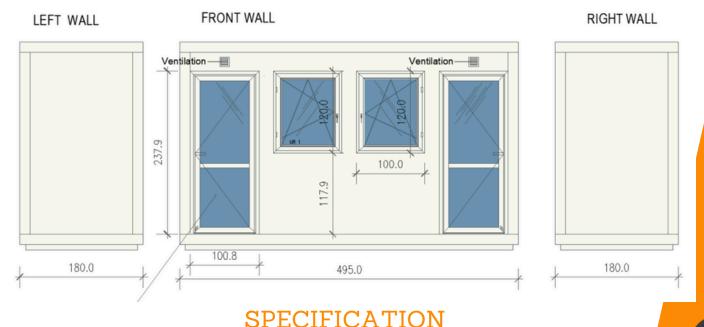

#### **MEASUREMENTS**

Dimensions: 4,95mx1,8 m/16,2ft x5,9 ft Internal Height: 2.7 m Available Sizes: 6m x 3m/ 20ft x 10ft 7m x 3m/ 23ft x 10 ft 8m x 3m/ 23ft x 10ft

#### DOOR

Aluminum single in white with doubleglazed glass.

#### WINDOWS

**PVC** windows with double-glazed glass; dimensions as per the drawing.