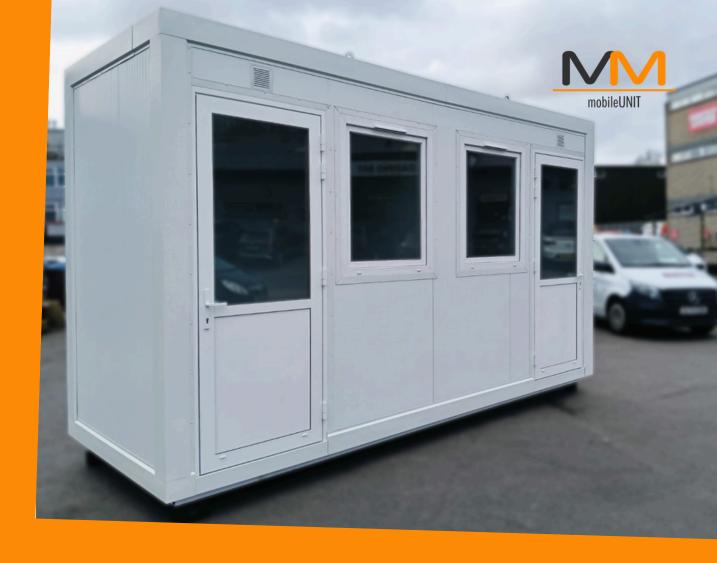

## **PORTABLE OFFICE - CABIN** - MODULAR BUILDING "POPPY"

4,95M X 1,8M (8,91SQM)/16,2ft x 5,9 ft (95,58ft2)

mobileUNI

#### FRAME

Full steel frame system with four eye bolts on the roof, allowing easy movement from A to B.

### EXTERNAL CLADDING **OPTIONS**:

Steel coffers in a specific color.