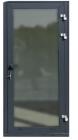

Dimensions: 4,95mx1,8 m/16,2ft x5,9 ft Internal Height: 2.7 m Available Sizes: 6m x 3m/ 20ft x 10ft 7m x 3m/ 23ft x 10 ft 8m x 3m/ 23ft x 10ft



#### INTERNAL WALLS FINISH

Smooth white steel sheets with hygienic certification, easy to clean

Robust construction frame

Commercial lino finish in Earl Grey color

Sandwich panel with chipboard



#### FRAME

Full steel frame system with four eye bolts on the roof, allowing easy movement from A to B.

#### WALLS & ROOF

Made from fully insulated sandwich panels with a polyurethane core.



OUALITY

Quality guarante

**EXPERIENCE** 10 years of market pr



MOBILI Fast and tailored service to mee customer needs



Continual pursuit of providing the best





## FLOORING



### EXTERNAL CLADDING **OPTIONS**:

Steel coffers in a specific color.



#### DOOR

Aluminum single in white with doubleglazed glass.



#### WINDOWS

**PVC** windows with double-glazed glass; dimensions as per the drawing.









## **ADDITIONALS**



PARTY WALLS & DOORS



BATHROOMS



ELECTRICAL INSTALLATIONS



WATER AND SEWAGE INSTALLATIONS



KITCHENETTE



HPL CABINS



RADIATOR



AIR CONDITIONER



QUALITY Quality guarantee

EXPERIENCE

MOBILITY

DEVELOPMENT









www.mobileunit.eu