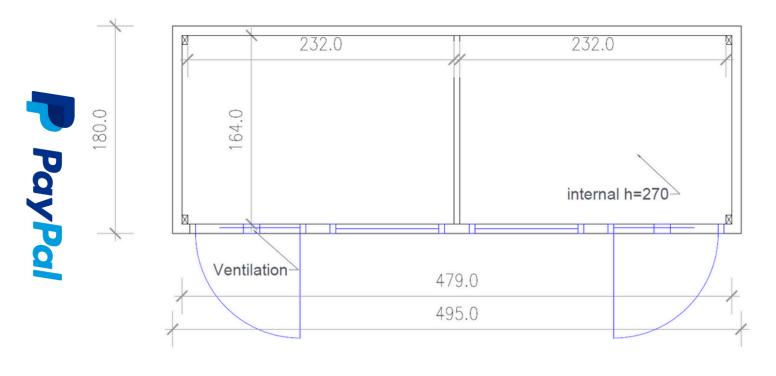

#### **MEASUREMENTS**

Dimensions: 4,95mx1,8 m/16,2ft x5,9 ft Internal Height: 2.7 m Available Sizes: 6m x 3m/ 20ft x 10ft 7m x 3m/ 23ft x 10 ft 8m x 3m/ 23ft x 10ft