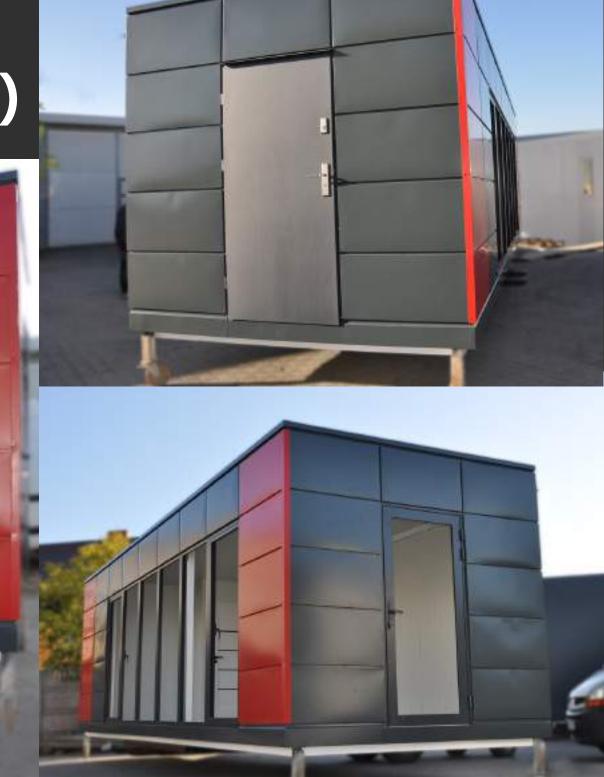

## "JCB" 6M X 3M (18SQM)/20ft x 10 ft (200ft2)

#### "ANDY"

## 6M X 3M (18SQM)/ 20ft x 10 ft (200ft2)