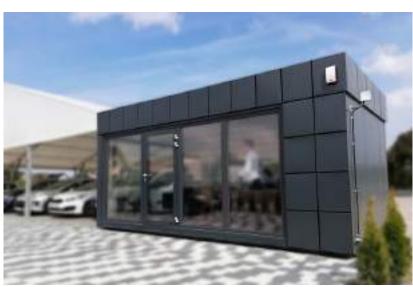

## MOBILE UNITS LTD

Innovation solutions for Your business



#### PORTABLE OFFICES



















We're a family-owned producer specialising in modular buildings, kiosks and cabins.

Combining decades of expertise with cutting-edge technology,

we deliver high-quality, durable solutions tailored to your needs.

#### Single Module Cabin – Your Versatile Modular Solution 🃏



#### Available Sizes

- Lengths from 5 m (16 ft) up to 10 m (32 ft)
- Our best-seller: 6 m × 3 m (20 ft × 10 ft) for optimal space utilisation

#### Endless Applications

Ideal for:

- Portable office
- Garden gym
- Retail pop-up
- Studio flat

#### Premium Specifications

- ✓ Double-glazed PVC windows & aluminium door f > security and insulation
- ✓ PVC commercial lino flooring for effortless maintenance
- ✓ Fully insulated sandwich panels comfortable year-round
- ✓ Durable steel frame with four roof eye-bo