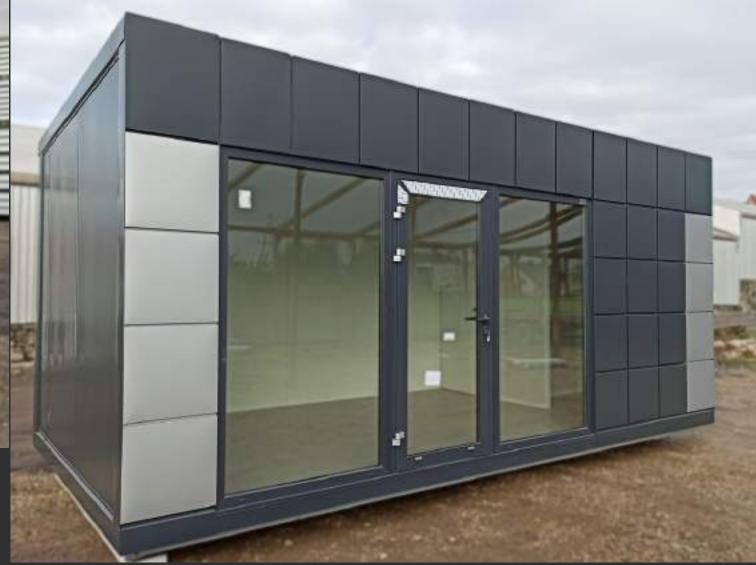

#### Single Module Cabin – Your Versatile Modular Solution 🃏

#### Available Sizes

- Lengths from 5 m (16 ft) up to 10 m (32 ft)
- Our best-seller: 6 m × 3 m (20 ft × 10 ft) for optimal space utilisation

#### Premium Specifications

- ✓ Double-glazed PVC windows & aluminium door f > security and insulation
- ✓ PVC commercial lino flooring for effortless maintenance
- ✓ Fully insulated sandwich panels comfortable year-round
- ✓ Durable steel frame with four roof eye-bolts for easy relocation
- ✓ Custom colour finishes to match your brand identity

#### Ready-to-Use Delivery

- Delivered on a truck as a fully pre-assembled unit no on-site build required!
- Rapid installation: simply place, connect services, and you're ready to go.