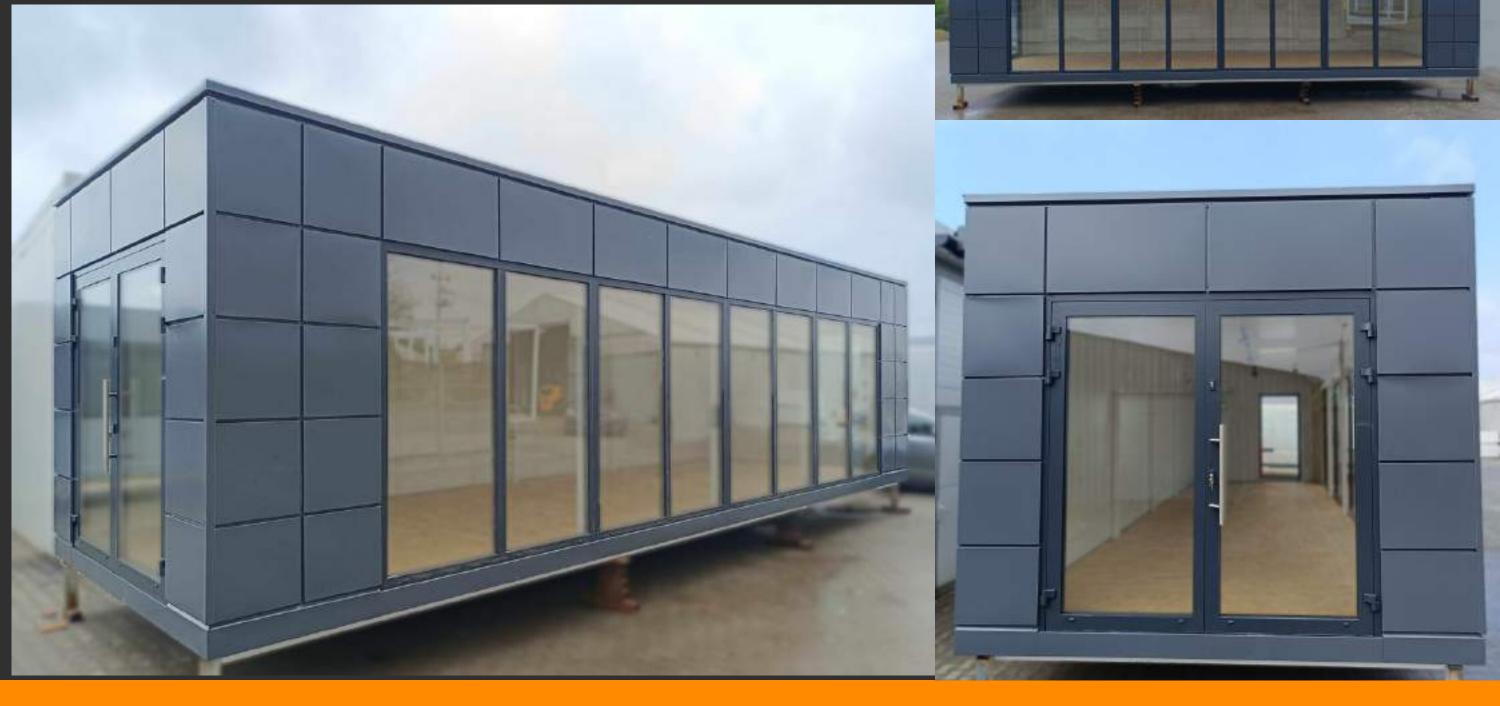

frame with four roof eye-bolts for easy relocation
- ✓ Custom colour finishes to match your brand identity

#### Customisable Extras

Make it uniquely yours with:

- Air-con unit & heating radiators
- Complete electric installation
- Integrated toilet or wet room modules

#### Ready-to-Use Delivery

- Delivered on a truck as a fully pre-assembled unit no on-site build required!
- Rapid installation: simply place, connect services, and you're ready to go.



#### Scan the code and find us!









## "JCB" 6M X 3M (18SQM)/20ft x 10 ft (200ft2)















#### "ANDY"



## 6M X 3M (18SQM)/ 20ft x 10 ft (200ft2)









### "CITROEN" 6M X 3M (18SQM)/20ft x 10 ft (200ft2)









## "KATE" 6M X 3M (18SQM)/20ft x 10 ft (200ft2)









"IAN KIA"
10M X 3M (30SQM)/
33ft x 10ft (330ft2)



















#### "JOSEPH" 9M X 3M (27SQM)/29,5ft x 10ft (295ft2)











# "SAM" 6M X 3M (18SQM)/ 20ft x 10 ft (200ft2)











# "CHARLOTE" 6M X 3M (18SQM)/ 20ft x 10 ft (200ft2)











## "GREG" 6M X 3M (18SQM)/20ft x 10 ft (200ft2)











## "DEBRA" 6M X 3M (18SQM)/20ft x 10 ft (200ft2)









## 6M X 3M (18SQM)/20ft x 10 ft (200ft2)

"OLIVIER"









## "JAY" 9M X 3M (27SQM)/29,5ft x 10ft (295ft2)











### "DANIEL" 10M X 3M (30SQM)/33ft x 10ft (330ft2)











#### "NIMESH" 4,95M X 1,8 M (8,91 SQM)/16,2ft x 5,9ft (95,58ft2)











#### "TYSON"

6M X 3M (18SQM)/ 20ft x 10 ft (200ft2)











#### **FLOOR PLANS**



OT
OFFICE WITH
KITCHENETTE & WC



**02**OFFICE WITH
STORAGE ROOM
AND WC

#### **FLOOR PLANS**



OFFICE WITH
KITCHENETTE, WC AND
STOR