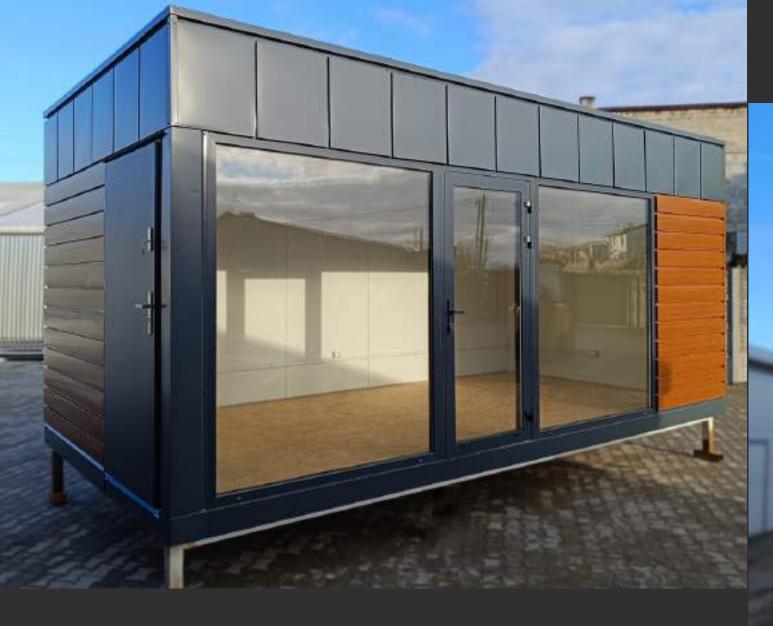

#### Single Module Cabin – Your Versatile Modular Solution 🃏

#### Available Sizes

- Lengths from 5 m (16 ft) up to 10 m (32 ft)
- Our best-seller: 6 m × 3 m (20 ft × 10 ft) for optimal space utilisation

#### Premium Specifications

- ✓ Double-glazed PVC windows & aluminium door f > security and insulation
- ✓ PVC commercial lino flooring for effortless maintenance
- ✓ Fully insulated sandwich panels comfortable year-round
- ✓ Durable steel frame with four roof eye-bolts for easy relocation
- ✓ Custom colour finishes to match your brand identity