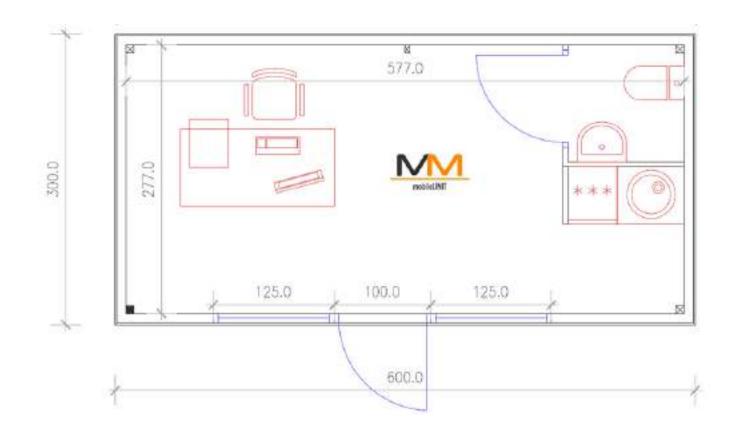

#### **FLOOR PLANS**

OT
OFFICE WITH
KITCHENETTE & WC

**02**OFFICE WITH
STORAGE ROOM
AND WC