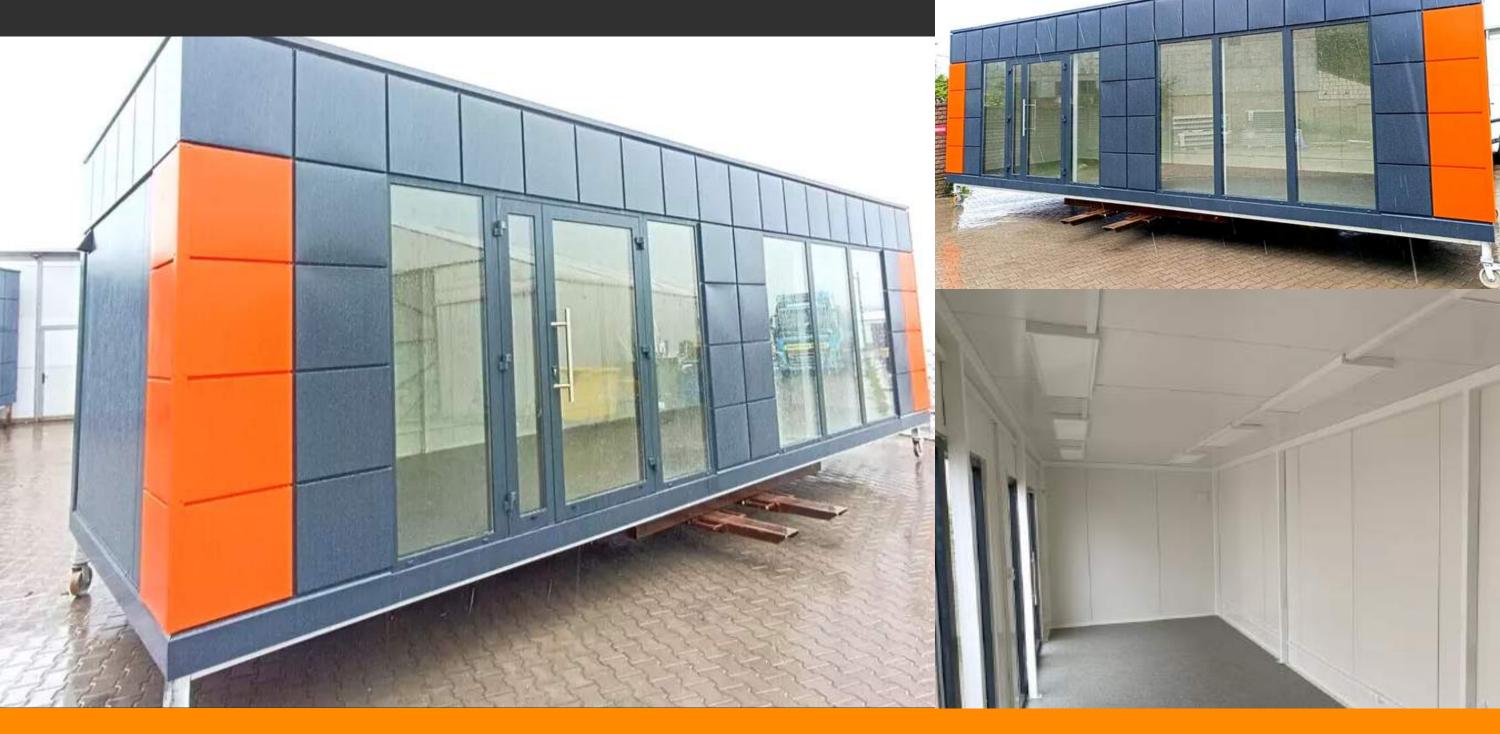

## "KATE" 6M X 3M (18SQM)/20ft x 10 ft (200ft2)

"IAN KIA"
10M X 3M (30SQM)/
33ft x 10ft (330ft2)