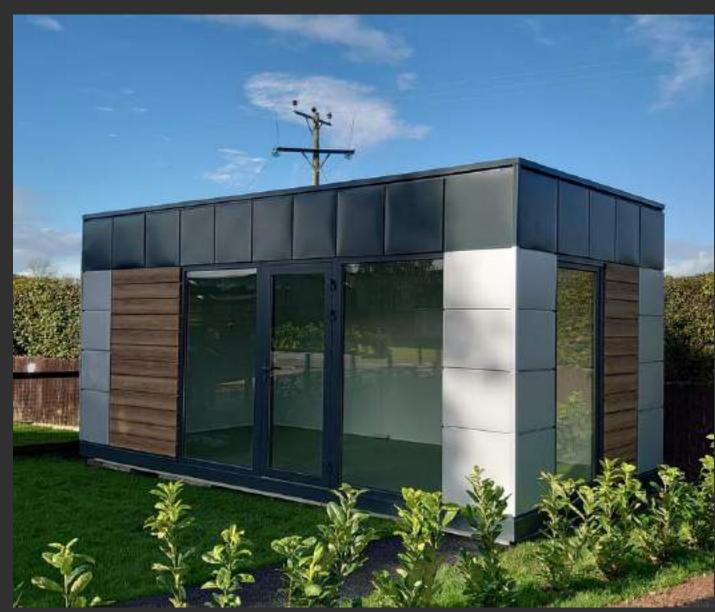

minium door f > security and insulation
- ✓ PVC commercial lino flooring for effortless maintenance
- ✓ Fully insulated sandwich panels comfortable year-round
- ✓ Durable steel frame with four roof eye-bolts for easy relocation
- ✓ Custom colour finishes to match your brand identity

#### Customisable Extras

Make it uniquely yours with:

- Air-con unit & heating radiators
- Complete electric installation
- Integrated toilet or wet room modules

#### Ready-to-Use Delivery

- Delivered on a truck as a fully pre-assembled unit no on-site build required!
- Rapid installation: simply place, connect services, and you're ready to go.



#### Scan the code and find us!









## "JCB" 6M X 3M (18SQM)/20ft x 10 ft (200ft2)















#### "ANDY"



## 6M X 3M (18SQM)/ 20ft x 10 ft (200ft2)









### "CITROEN" 6M X 3M (18SQM)/20ft x 10 ft (200ft2)









## "KATE" 6M X 3M (18SQM)/20ft x 10 ft (200ft2)









"IAN KIA"
10M X 3M (30SQM)/
33ft x 10ft (330ft2)



















#### "JOSEPH" 9M X 3M (27SQM)/29,5ft x 10ft (295ft2)











# "SAM" 6M X 3M (18SQM)/ 20ft x 10 ft (200ft2)











# "CHARLOTE" 6M X 3M (18SQM)/ 20ft x 10 ft (200ft2)











## "GREG" 6M X 3M (18SQM)/20ft x 10 ft (200ft2)











## "DEBRA" 6M X 3M (18SQM)/20ft x 10 ft (200ft2)









## 6M X 3M (18SQM)/20ft x 10 ft (200ft2)

"OLIVIER"









## "JAY" 9M X 3M (27SQM)/29,5ft x 10ft (295ft2)











### "DANIEL" 10M X 3M (30SQM)/33ft x 10ft (330ft2)











#### "NIMESH" 4,95M X 1,8 M (8,91 SQM)/16,2ft x 5,9ft (95,58ft2)











#### "TYSON"

6M X 3M (18SQM)/ 20ft x 10 ft (2