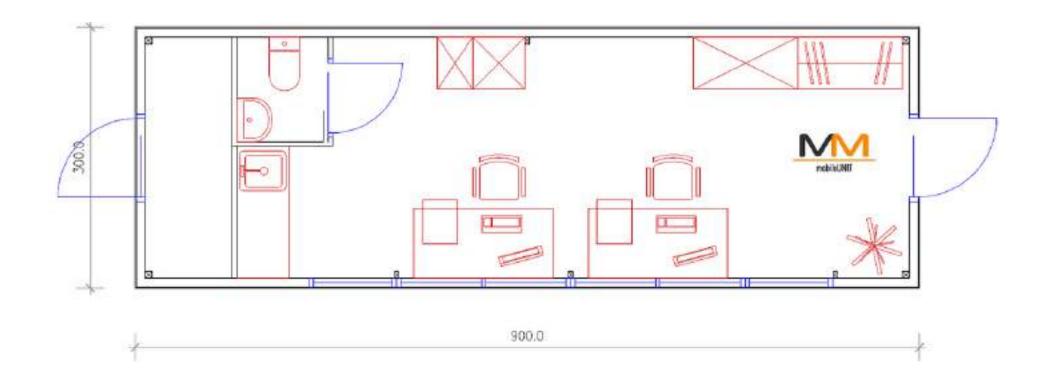

M X 3M (30SQM)/
33ft x 10ft (330ft2)



















#### "JOSEPH" 9M X 3M (27SQM)/29,5ft x 10ft (295ft2)











# "SAM" 6M X 3M (18SQM)/ 20ft x 10 ft (200ft2)











# "CHARLOTE" 6M X 3M (18SQM)/ 20ft x 10 ft (200ft2)











## "GREG" 6M X 3M (18SQM)/20ft x 10 ft (200ft2)











## "DEBRA" 6M X 3M (18SQM)/20ft x 10 ft (200ft2)









## 6M X 3M (18SQM)/20ft x 10 ft (200ft2)

"OLIVIER"









## "JAY" 9M X 3M (27SQM)/29,5ft x 10ft (295ft2)











### "DANIEL" 10M X 3M (30SQM)/33ft x 10ft (330ft2)











#### "NIMESH" 4,95M X 1,8 M (8,91 SQM)/16,2ft x 5,9ft (95,58ft2)











#### "TYSON"

6M X 3M (18SQM)/ 20ft x 10 ft (200ft2)











#### **FLOOR PLANS**



OT
OFFICE WITH
KITCHENETTE & WC



**02**OFFICE WITH
STORAGE ROOM
AND WC

#### **FLOOR PLANS**



OFFICE WITH
KITCHENETTE, WC AND
STORAGE ROOM

#### Contact us!

- +44 7551 398823
- info@mobileunit.eu
- www.mobileunit.eu

## Scan the code and find us!