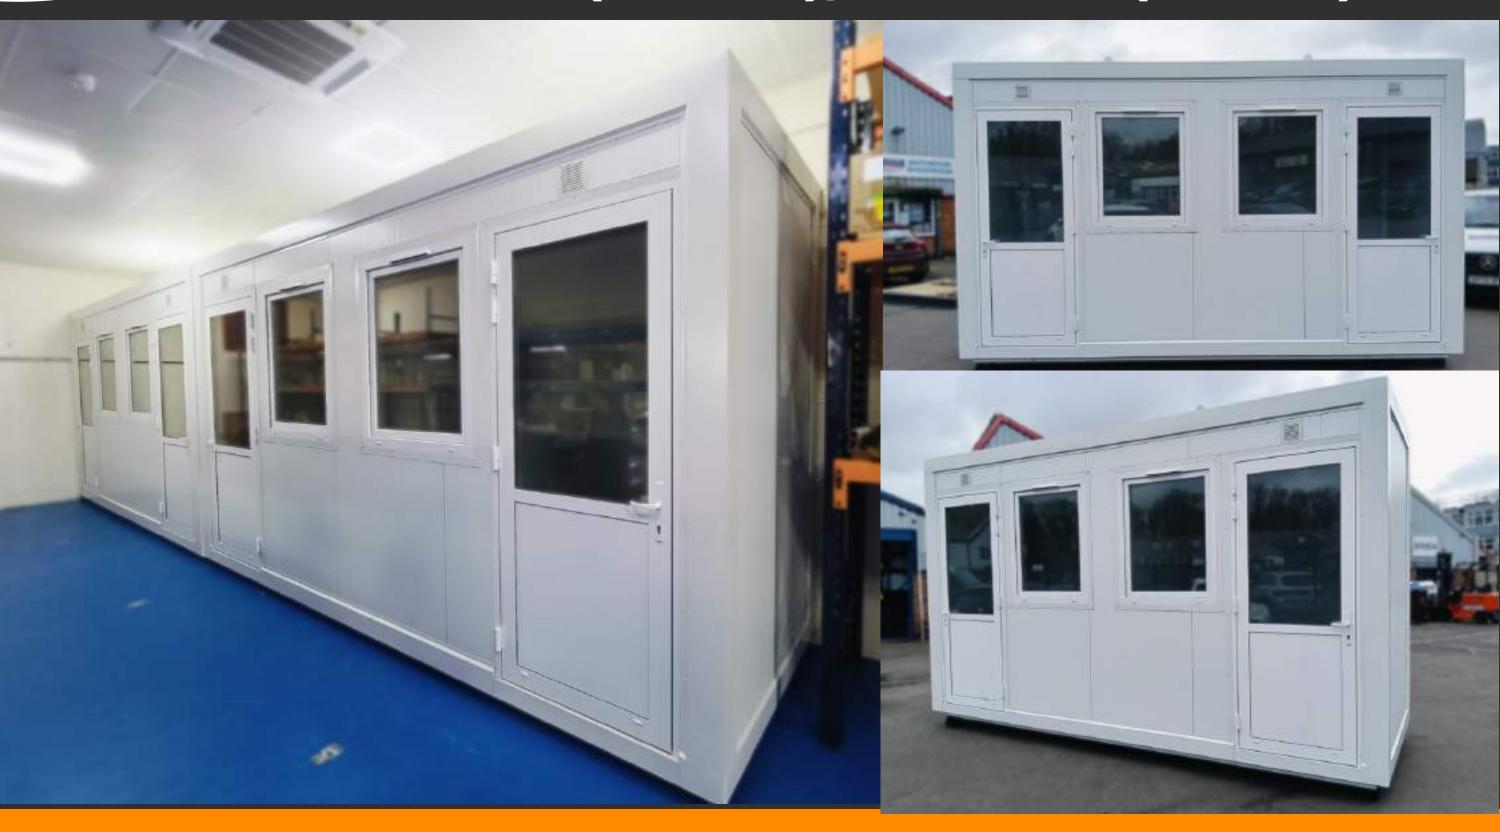

## "KATE" 6M X 3M (18SQM)/20ft x 10 ft (200ft2)

"IAN KIA"
10M X 3M (30SQM)/
33ft x 10ft (330ft2)