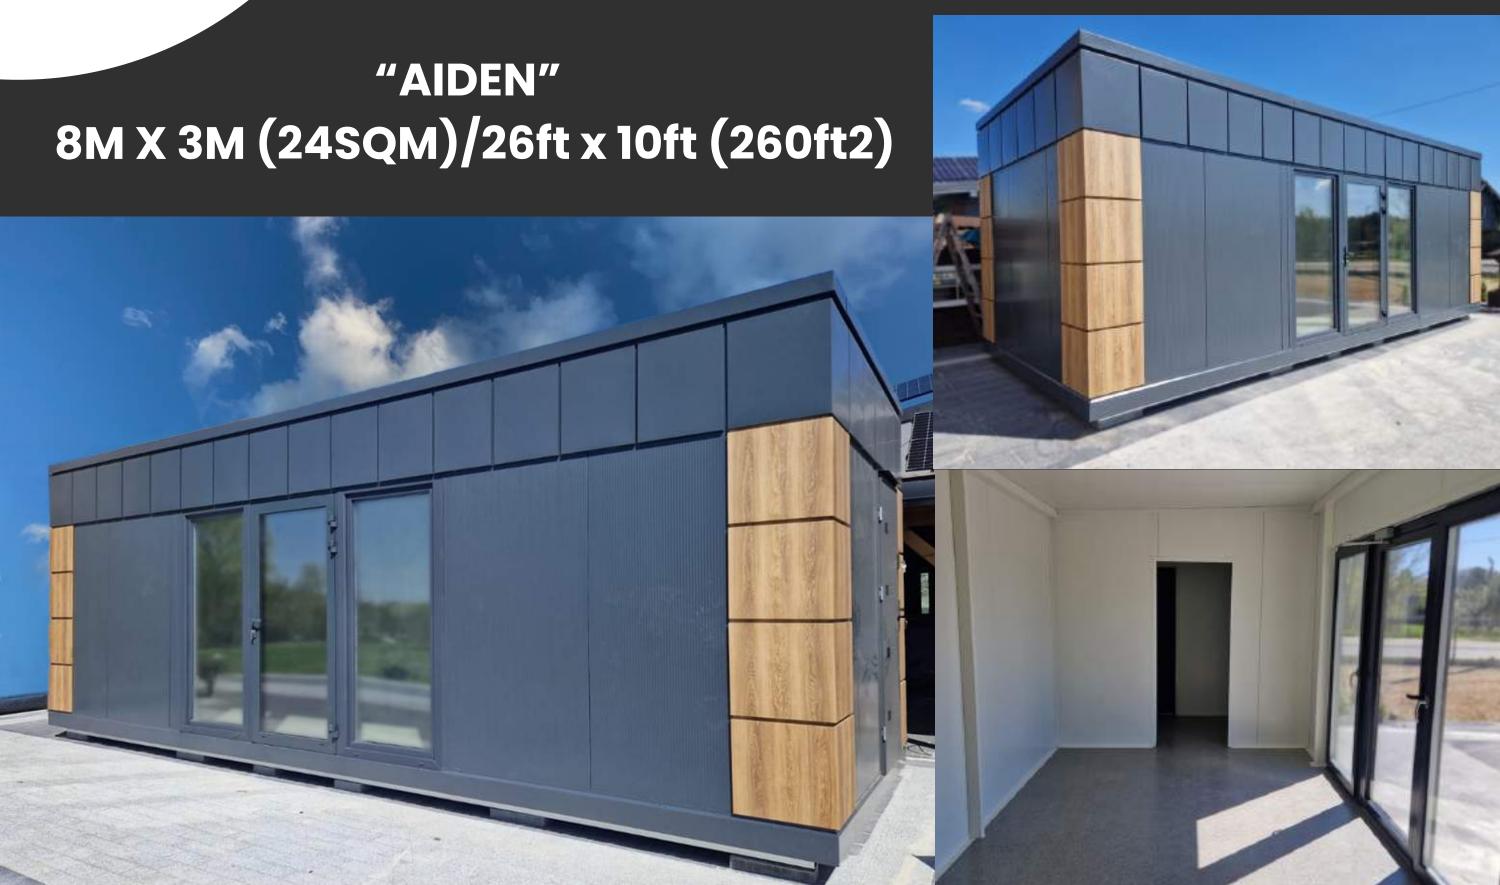

ith four roof eye-bolts for easy relocation
- ✓ Custom colour finishes to match your brand identity

#### Customisable Extras

Make it uniquely yours with:

- Air-con unit & heating radiators
- Complete electric installation
- Integrated toilet or wet room modules

#### Ready-to-Use Delivery

- Delivered on a truck as a fully pre-assembled unit no on-site build required!
- Rapid installation: simply place, connect services, and you're ready to go.



#### Scan the code and find us!









## "JCB" 6M X 3M (18SQM)/20ft x 10 ft (200ft2)















#### "ANDY"



## 6M X 3M (18SQM)/ 20ft x 10 ft (200ft2)









### "CITROEN" 6M X 3M (18SQM)/20ft x 10 ft (200ft2)









## "KATE" 6M X 3M (18SQM)/20ft x 10 ft (200ft2)









"IAN KIA"
10M X 3M (30SQM)/
33ft x 10ft (330ft2)



















#### "JOSEPH" 9M X 3M (27SQM)/29,5ft x 10ft (295ft2)











# "SAM" 6M X 3M (18SQM)/ 20ft x 10 ft (200ft2)











# "CHARLOTE" 6M X 3M (18SQM)/ 20ft x 10 ft (200ft2)











## "GREG" 6M X 3M (18SQM)/20ft x 10 ft (200ft2)











## "DEBRA" 6M X 3M (18SQM)/20ft x 10 ft (200ft2)









## 6M X 3M (18SQM)/20ft x 10 ft (200ft2)

"OLIVIER"









## "JAY" 9M X 3M (27SQM)/29,5ft x 10ft (295ft2)











### "DANIEL" 10M X 3M (30SQM)/33ft x 10ft (330ft2)











#### "NIMESH" 4,95M X 1,8 M (8,91 SQM)/16,2ft x 5,9ft (95,58ft2)











#### "TYSON"

6M X 3M (18SQM)/ 20ft x 10 ft (200ft2)











#### **FLOOR PLANS**



OT
OFFICE WITH
KITCHENETTE & WC



**02**OFFICE WITH
STORAGE ROOM
AND WC

#### **FLOOR PLANS**



OFFICE WITH
KITCHENETTE, WC AND
STORAGE ROOM