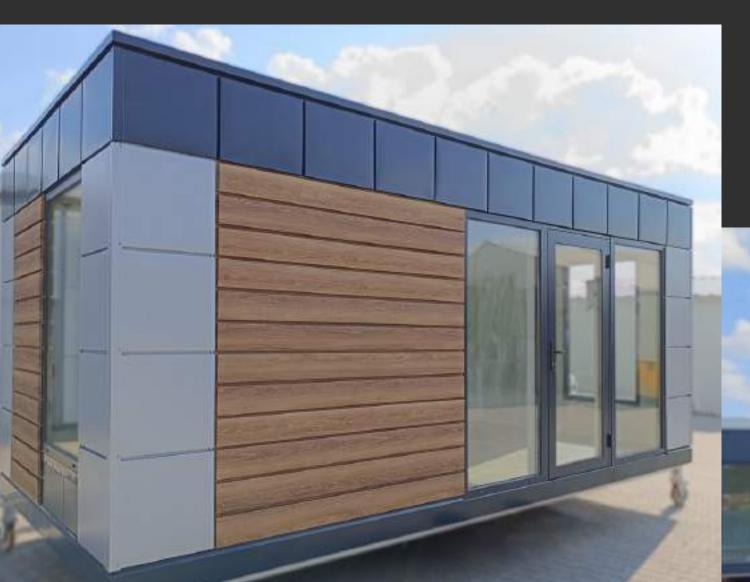

#### Single Module Cabin – Your Versatile Modular Solution 🃏

#### Available Sizes

- Lengths from 5 m (16 ft) up to 10 m (32 ft)
- Our best-seller: 6 m × 3 m (20 ft × 10 ft) for optimal space utilisation

#### Premium Specifications

- ✓ Double-glazed PVC windows & aluminium door f > security and insulation
- ✓ PVC commercial lino flooring for effortless maintenance
- ✓ Fully insulated sandwich panels comfortable year-round
- ✓ Durable steel frame with four roof eye-bolts for easy relocation
- ✓ Custom colour finishes to match your brand identity