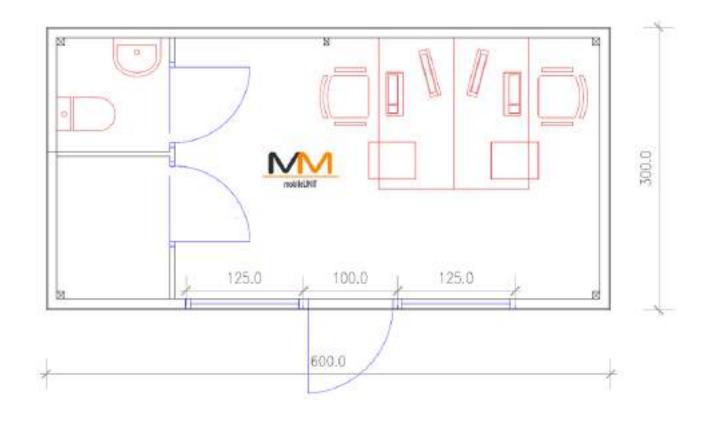

#### **FLOOR PLANS**

OT
OFFICE WITH
KITCHENETTE & WC

**02**OFFICE WITH
STORAGE ROOM
AND WC