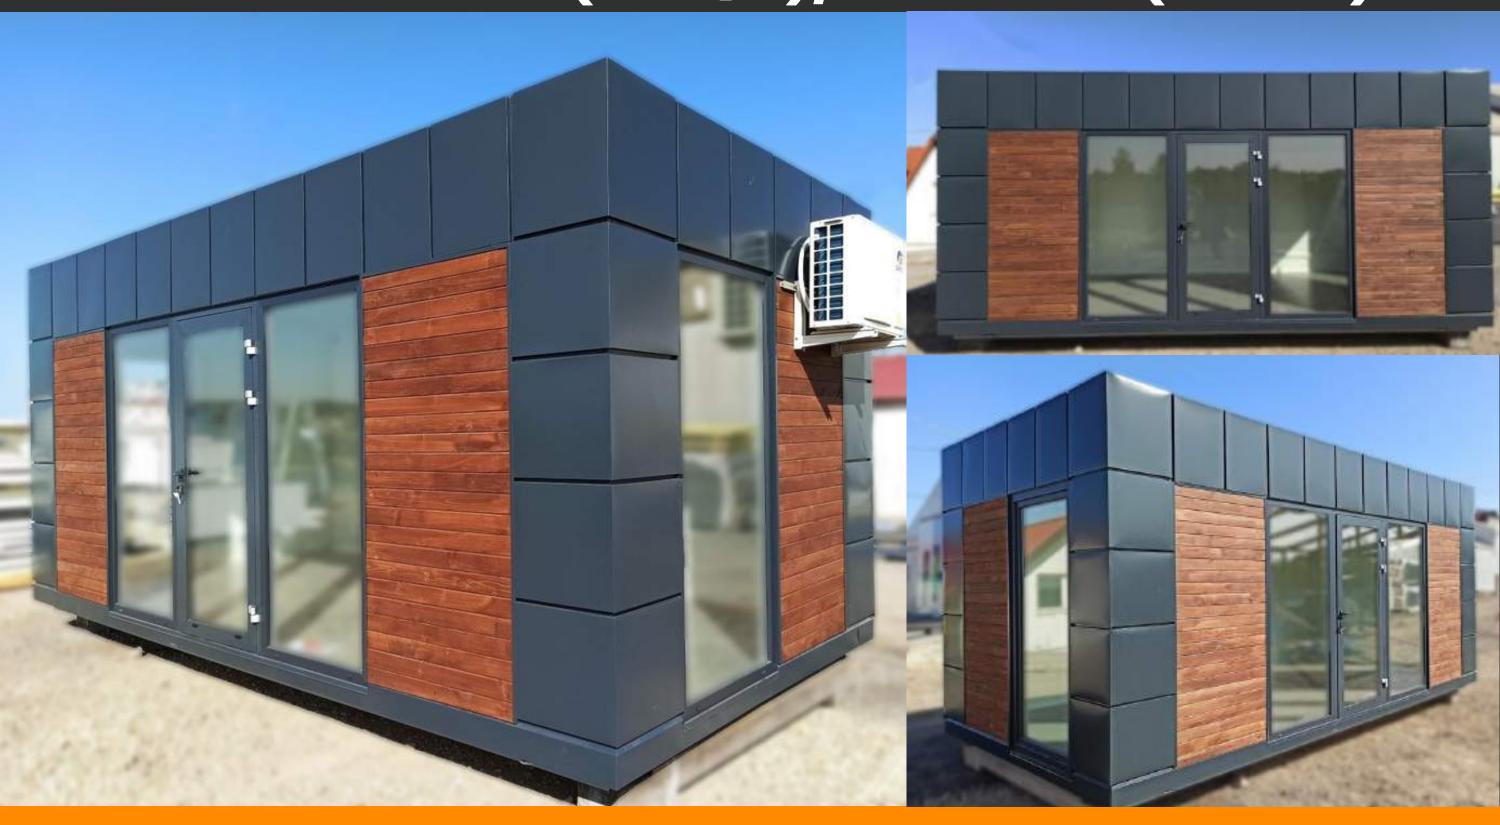

d sandwich panels comfortable year-round
- ✓ Durable steel frame with four roof eye-bolts for easy relocation
- ✓ Custom colour finishes to match your brand identity

#### Customisable Extras

Make it uniquely yours with:

- Air-con unit & heating radiators
- Complete electric installation
- Integrated toilet or wet room modules

#### Ready-to-Use Delivery

- Delivered on a truck as a fully pre-assembled unit no on-site build required!
- Rapid installation: simply place, connect services, and you're ready to go.



#### Scan the code and find us!









## "JCB" 6M X 3M (18SQM)/20ft x 10 ft (200ft2)















#### "ANDY"



## 6M X 3M (18SQM)/ 20ft x 10 ft (200ft2)









### "CITROEN" 6M X 3M (18SQM)/20ft x 10 ft (200ft2)









## "KATE" 6M X 3M (18SQM)/20ft x 10 ft (200ft2)









"IAN KIA"
10M X 3M (30SQM)/
33ft x 10ft (330ft2)



















#### "JOSEPH" 9M X 3M (27SQM)/29,5ft x 10ft (295ft2)











# "SAM" 6M X 3M (18SQM)/ 20ft x 10 ft (200ft2)











# "CHARLOTE" 6M X 3M (18SQM)/ 20ft x 10 ft (200ft2)











## "GREG" 6M X 3M (18SQM)/20ft x 10 ft (200ft2)











## "DEBRA" 6M X 3M (18SQM)/20ft x 10 ft (200ft2)









## 6M X 3M (18SQM)/20ft x 10 ft (200ft2)

"OLIVIER"









## "JAY" 9M X 3M (27SQM)/29,5ft x 10ft (295ft2)











### "DANIEL" 10M X 3M (30SQM)/33ft x 10ft (330ft2)











#### "NIMESH" 4,95M X 1,8 M (8,91 SQM)/16,2ft x 5,9ft (95,58ft2)











#### "TYSON"

6M X 3M (18SQM)/ 20ft x 10 ft (200ft2)











#### **FLOOR PLANS**



OT
OFFICE WITH
KITCHENETTE & WC



**02**OFFICE WITH
STORAGE ROOM
AND WC

##