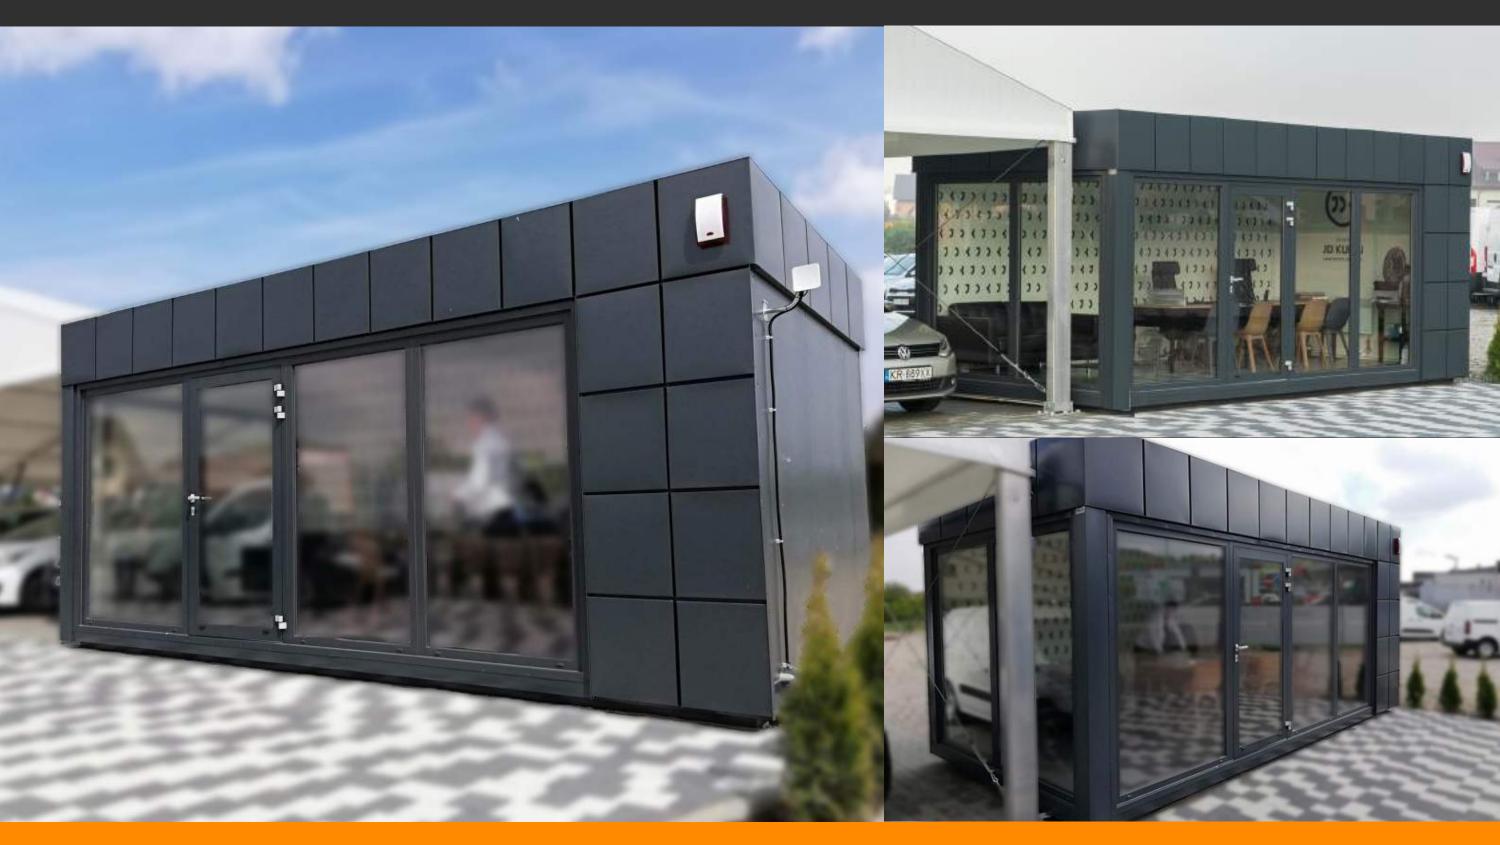

no flooring for effortless maintenance
- ✓ Fully insulated sandwich panels comfortable year-round
- ✓ Durable steel frame with four roof eye-bolts for easy relocation
- ✓ Custom colour finishes to match your brand identity

#### Customisable Extras

Make it uniquely yours with:

- Air-con unit & heating radiators
- Complete electric installation
- Integrated toilet or wet room modules

#### Ready-to-Use Delivery

- Delivered on a truck as a fully pre-assembled unit no on-site build required!
- Rapid installation: simply place, connect services, and you're ready to go.



#### Scan the code and find us!









## "JCB" 6M X 3M (18SQM)/20ft x 10 ft (200ft2)















#### "ANDY"



## 6M X 3M (18SQM)/ 20ft x 10 ft (200ft2)









### "CITROEN" 6M X 3M (18SQM)/20ft x 10 ft (200ft2)









## "KATE" 6M X 3M (18SQM)/20ft x 10 ft (200ft2)









"IAN KIA"
10M X 3M (30SQM)/
33ft x 10ft (330ft2)



















#### "JOSEPH" 9M X 3M (27SQM)/29,5ft x 10ft (295ft2)











# "SAM" 6M X 3M (18SQM)/ 20ft x 10 ft (200ft2)











# "CHARLOTE" 6M X 3M (18SQM)/ 20ft x 10 ft (200ft2)











## "GREG" 6M X 3M (18SQM)/20ft x 10 ft (200ft2)











## "DEBRA" 6M X 3M (18SQM)/20ft x 10 ft (200ft2)









## 6M X 3M (18SQM)/20ft x 10 ft (200ft2)

"OLIVIER"









## "JAY" 9M X 3M (27SQM)/29,5ft x 10ft (295ft2)











### "DANIEL" 10M X 3M (30SQM)/33ft x 10ft (330ft2)











#### "NIMESH" 4,95M X 1,8 M (8,91 SQM)/16,2ft x 5,9ft (95,58ft2)











#### "TYSON"

6M X 3M (18SQM)/ 20ft x 10 ft (200ft2)











#### **FLOOR PLANS**



OT
OFFICE WITH
KITC