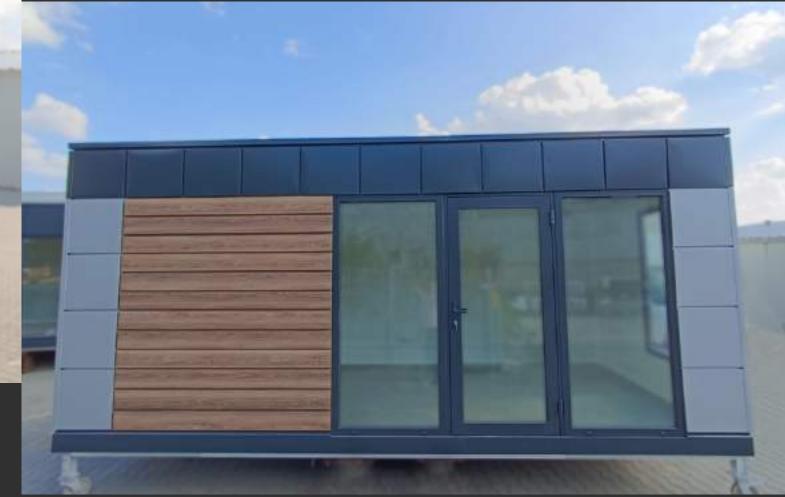

#### Single Module Cabin – Your Versatile Modular Solution 🃏

#### Available Sizes

- Lengths from 5 m (16 ft) up to 10 m (32 ft)
- Our best-seller: 6 m × 3 m (20 ft × 10 ft) for optimal space utilisation

#### Premium Specifications

- ✓ Double-glazed PVC windows & aluminium door f > security and insulation
- ✓ PVC commercial lino flooring for effortless maintenance
- ✓ Fully insulated sandwich panels comfortable year-round
- ✓ Durable steel frame with four roof eye-bolts for easy relocation
- ✓ Custom colour finishes to match your brand identity