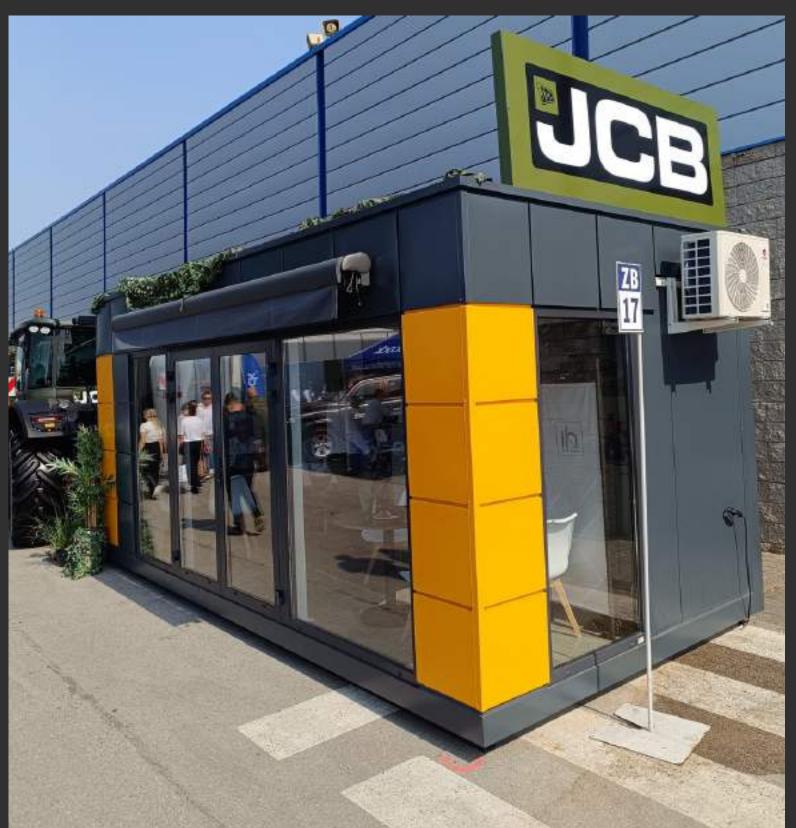

o flat

#### Premium Specifications

- ✓ Double-glazed PVC windows & aluminium door f > security and insulation
- ✓ PVC commercial lino flooring for effortless maintenance
- ✓ Fully insulated sandwich panels comfortable year-round
- ✓ Durable steel frame with four roof eye-bolts for easy relocation
- ✓ Custom colour finishes to match your brand identity

#### Customisable Extras

Make it uniquely yours with:

- Air-con unit & heating radiators
- Complete electric installation
- Integrated toilet or wet room modules

#### Ready-to-Use Delivery

- Delivered on a truck as a fully pre-assembled unit no on-site build required!
- Rapid installation: simply place, connect services, and you're ready to go.



#### Scan the code and find us!









## "JCB" 6M X 3M (18SQM)/20ft x 10 ft (200ft2)















#### "ANDY"



## 6M X 3M (18SQM)/ 20ft x 10 ft (200ft2)









### "CITROEN" 6M X 3M (18SQM)/20ft x 10 ft (200ft2)









## "KATE" 6M X 3M (18SQM)/20ft x 10 ft (200ft2)









"IAN KIA"
10M X 3M (30SQM)/
33ft x 10ft (330ft2)



















#### "JOSEPH" 9M X 3M (27SQM)/29,5ft x 10ft (295ft2)











# "SAM" 6M X 3M (18SQM)/ 20ft x 10 ft (200ft2)











# "CHARLOTE" 6M X 3M (18SQM)/ 20ft x 10 ft (200ft2)











## "GREG" 6M X 3M (18SQM)/20ft x 10 ft (200ft2)











## "DEBRA" 6M X 3M (18SQM)/20ft x 10 ft (200ft2)









## 6M X 3M (18SQM)/20ft x 10 ft (200ft2)

"OLIVIER"









## "JAY" 9M X 3M (27SQM)/29,5ft x 10ft (295ft2)











### "DANIEL" 10M X 3M (30SQM)/33ft x 10ft (330ft2)











#### "NIMESH" 4,95M X 1,8 M (8,91 SQM)/16,2ft x 5,