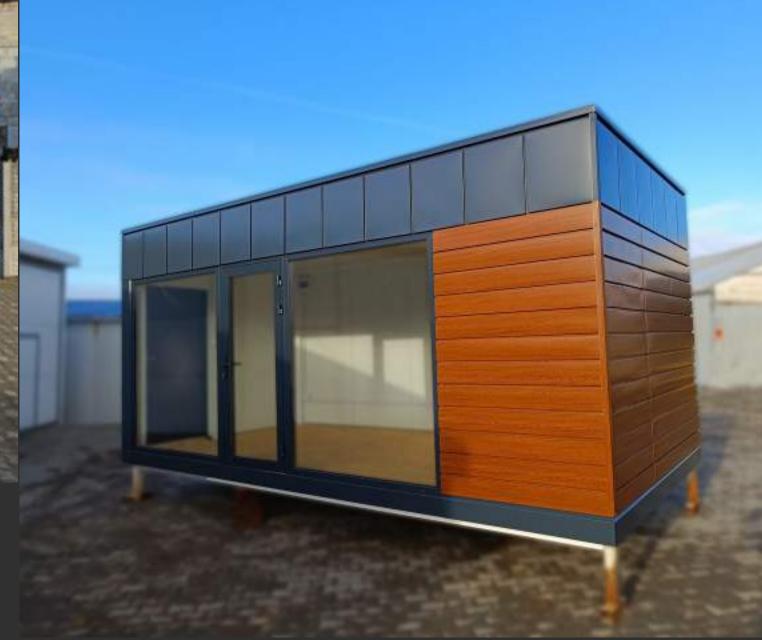

#### Single Module Cabin – Your Versatile Modular Solution 🃏

#### Available Sizes

- Lengths from 5 m (16 ft) up to 10 m (32 ft)
- Our best-seller: 6 m × 3 m (20 ft × 10 ft) for optimal space utilisation

#### Premium Specifications

- ✓ Double-glazed PVC windows & aluminium door f > security and insulation
- ✓ PVC commercial lino flooring for effortless maintenance
- ✓ Fully insulated sandwich panels comfortable year-round
- ✓ Durable steel frame with four roof eye-bolts for easy relocation
- ✓ Custom colour finishes to match your brand identity