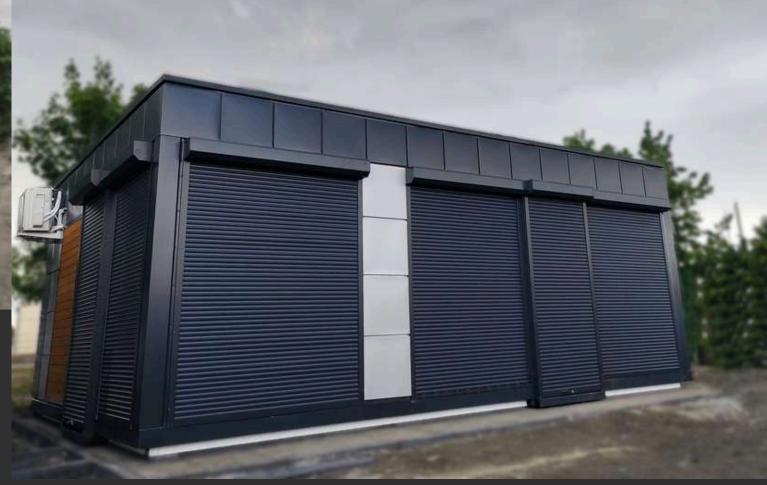

## "MCHICKEN" 9m x 8m (72SQM)/29,5ft x 26ft (767ft2)

# "ECO" 12m X 6m (72SQM)/40ft x 20ft (800ft2)

mobileUNIT