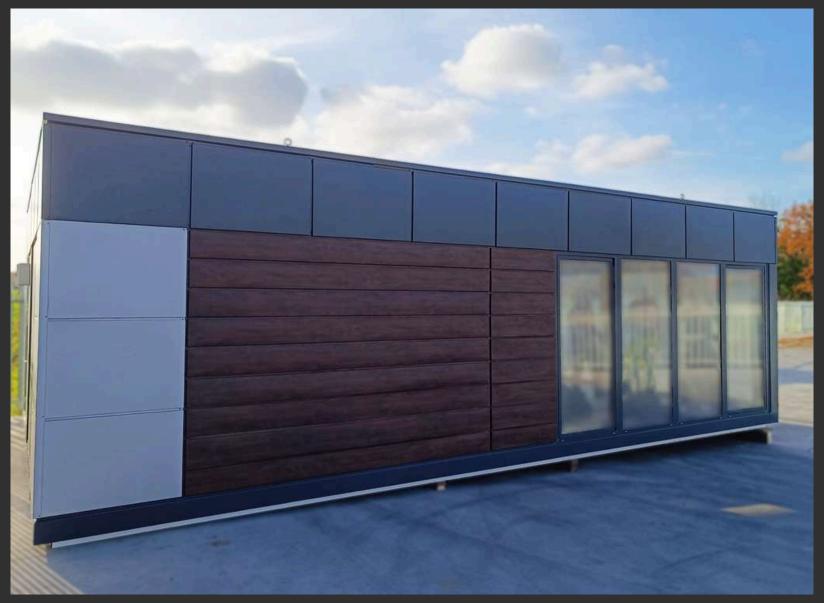

## "MCHICKEN" 9m x 8m (72SQM)/29,5ft x 26ft (767ft2)

# "ECO" 12m X 6m (72SQM)/40ft x 20ft (800ft2)

mobileUNIT