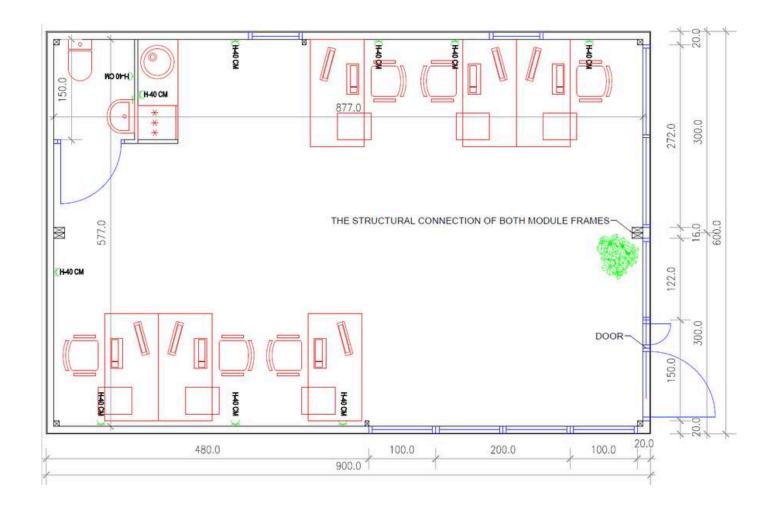

(520ft2)









# EXPLORE OUR WIDE RANGE OF PORTABLE CABINS AVAILABLE FOR SALE TO ENHANCE YOUR BUSINESS

## "GALEON"



9m X 9m (81SQM)/ 29,5ft x 29,5ft (870,25ft2)













## "ASDA CAFE" 8m X 6m (48SQM)/26ft x 20ft (520ft2)











## "SWIFTCAB"













# EXPLORE OUR WIDE RANGE OF PORTABLE CABINS AVAILABLE FOR SALE TO ENHANCE YOUR BUSINESS



# 8m X 6m (48SQM)/ 26ft x 20ft (520ft2)



## "FLEXPORT"









# EXPLORE OUR WIDE RANGE OF PORTABLE CABINS AVAILABLE FOR SALE TO ENHANCE YOUR BUSINESS



## "SIMON"

# 9m X 6m (54SQM)/ 29,5ft x 20ft (590ft2)













7M X 5M (35SQM)/ 23ft x 16ft (368ft2)

"CARGODESK"









## 6M X 5M (30SQM)/ 20ft x 16ft (320ft2)

## "MARGARET"







## **FLOOR PLANS**



II Bay MODULAR BUILDING

II Bay MODULAR BUILDING

## **FLOOR PLANS**



**03**III Bay MODULAR BUILDING

### Contact us!

- +44 7551 398823
- info@mobileunit.eu
- www.mobileunit.eu

Scan the code and find us!