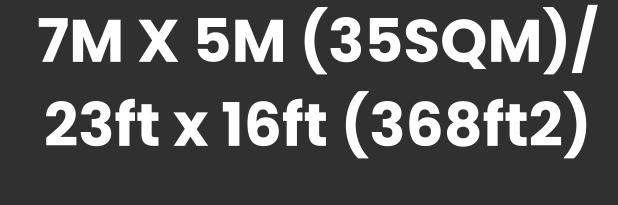

# 9m X 6m (54SQM)/ 29,5ft x 20ft (590ft2)

7M X 5M (35SQM)/ 23ft x 16ft (368ft2)

"CARGODESK"