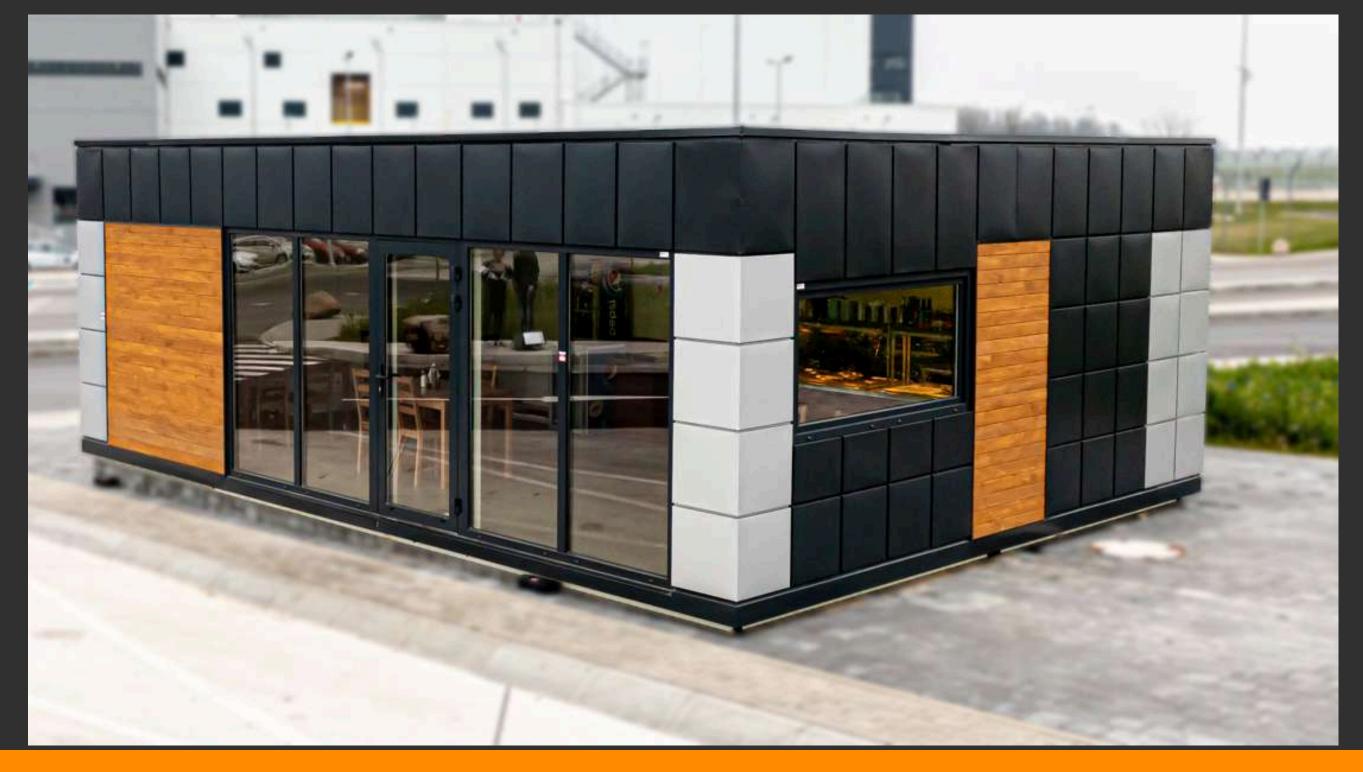

# 9m X 6m (54SQM)/ 29,5ft x 20ft (590ft2)

7M X 5M (35SQM)/ 23ft x 16ft (368ft2)

"CARGODESK"