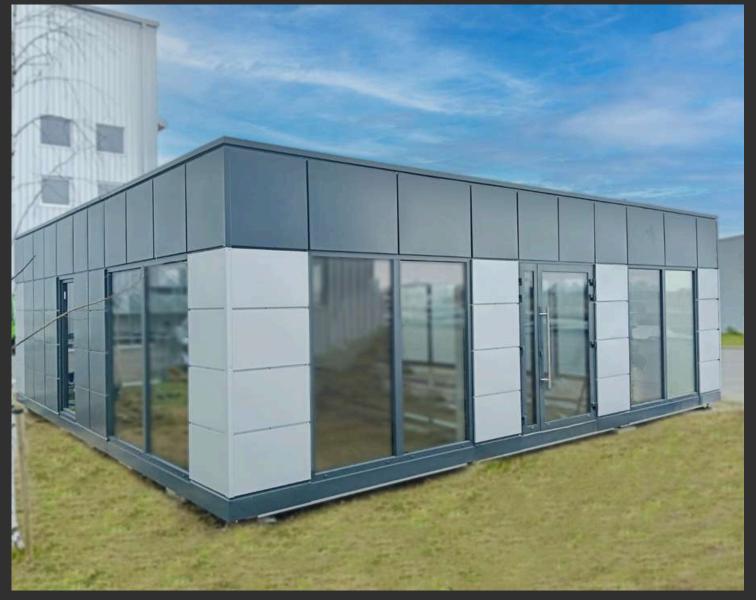

## "MCHICKEN" 9m x 8m (72SQM)/29,5ft x 26ft (767ft2)

# "ECO" 12m X 6m (72SQM)/40ft x 20ft (800ft2)

mobileUNIT