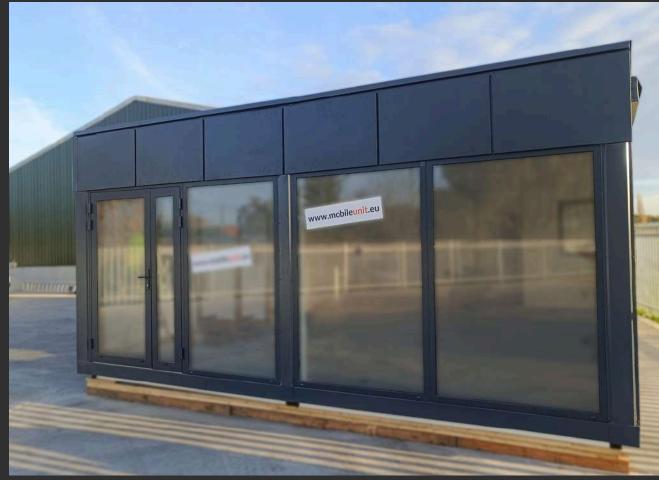

## "EVE" 21m X 6m (126SQM)/69ft x 20ft (1380ft2)

# "STIHL" 7M X 6M (42SQM)/ 23ft x 20ft (460ft2)