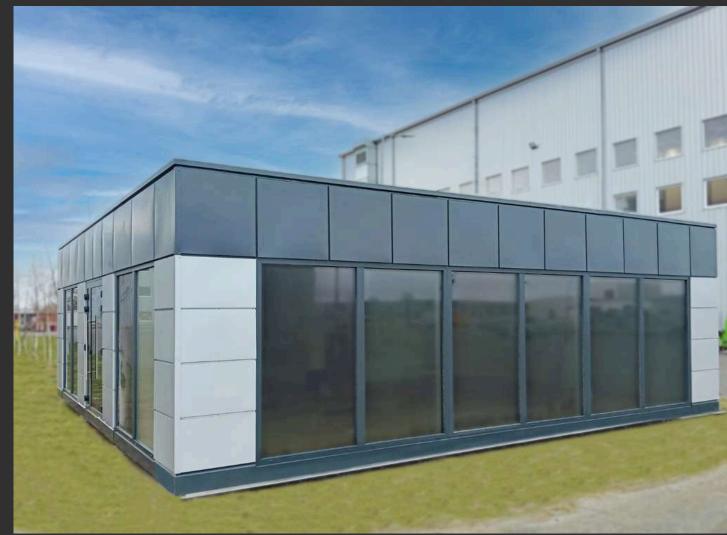

## "EVE" 21m X 6m (126SQM)/69ft x 20ft (1380ft2)

# "STIHL" 7M X 6M (42SQM)/ 23ft x 20ft (460ft2)