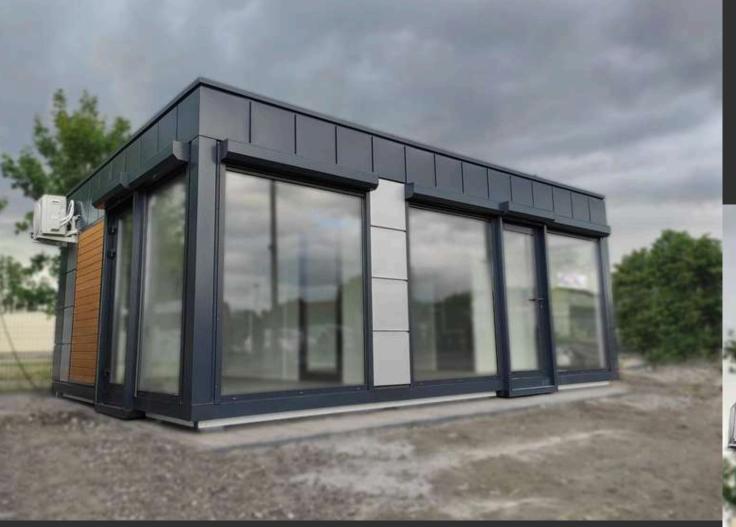

## "MCHICKEN" 9m x 8m (72SQM)/29,5ft x 26ft (767ft2)

# "ECO" 12m X 6m (72SQM)/40ft x 20ft (800ft2)

mobileUNIT