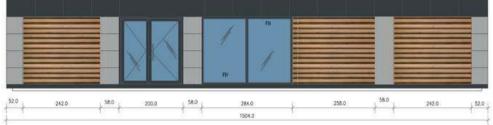

#### MEASUREMENTS

Dimensions: 15mx6m(90m2)/49ftx20ft Internal Height: 2.7m to 2.5m

## DOOR

Aluminum single or double door in graphite with double-glazed glass.

#### WINDOWS

**OPTIONS**:

PVC windows with double-glazed glass; dimensions as per the drawing.

+44 7551 398823
info@mobileunit.eu
www.mobileunit.eu