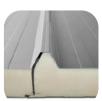

#### WALLS & ROOF

Made from fully insulated sandwich panels with a polyurethane core.

EXTERNAL CLADDING

Steel coffers in a specific color.

Quality guarantee at every stage of execution.