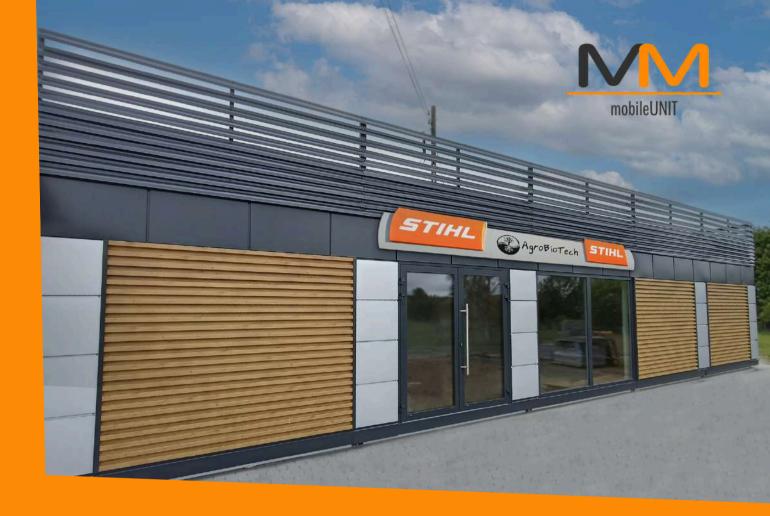

## PORTABLE OFFICE - CABIN - MODULAR BUILDING "JAKE"

FRONT WALL

15m x 6m (90m2)/49ft x 20ft (980ft2))

LEFT WALL

RIGHT WALL

<sup>52.0</sup> 225.0 50.0 225.0 52.0

604.0

#### MEASUREMENTS

Dimensions: 15mx6m(90m2)/49ftx20ft Internal Height: 2.7m to 2.5m

#### WALLS & ROOF

Made from fully insulated sandwich panels with a polyurethane core.

EXTERNAL CLADDING

Steel coffers in a specific color.

Quality guarantee at every stage of execution.

## DOOR

Aluminum single or double door in graphite with double-glazed glass.