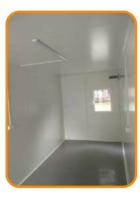

## PORTABLE OFFICE - CABIN - MODULAR BUILDING "JAKE"

FRONT WALL

15m x 6m (90m2)/49ft x 20ft (980ft2))

LEFT WALL

RIGHT WALL

<sup>52.0</sup> 225.0 50.0 225.0 52.0

604.0

#### MEASUREMENTS

Dimensions: 15mx6m(90m2)/49ftx20ft Internal Height: 2.7m to 2.5m

### INTERNAL WALLS FINISH

FLOORING

Smooth white steel sheets with hygienic certification, easy to clean

Robust construction frame

Commercial lino finish in Earl Grey color

Sandwich panel with chipboard

#### WALLS & ROOF

Made from fully insulated sandwich panels with a polyurethane core.

EXTERNAL CLADDING

Steel coffers in a specific color.

Quality guarantee at every stage of execution.