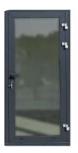

.0

604.0

## SPECIFICATION



#### MEASUREMENTS

Dimensions: 15mx6m(90m2)/49ftx20ft Internal Height: 2.7m to 2.5m



#### FRAME

Full steel frame system with four eye bolts on the roof, allowing easy movement from A to B.



### INTERNAL WALLS FINISH

FLOORING

Smooth white steel sheets with hygienic certification, easy to clean

Robust construction frame

Commercial lino finish in Earl Grey color

Sandwich panel with chipboard



#### WALLS & ROOF

Made from fully insulated sandwich panels with a polyurethane core.

EXTERNAL CLADDING

Steel coffers in a specific color.



Quality guarantee at every stage of execution.



#### **EXPERIENCE** 10 years of market presence.



**MOBILITY** Fast and tailored service to meet



DEVELOPMENT Continual pursuit of providing the best solutions







## DOOR

Aluminum single or double door in graphite with double-glazed glass.



#### WINDOWS

**OPTIONS**:

PVC windows with double-glazed glass; dimensions as per the drawing.





+44 7551 398823
info@mobileunit.eu
www.mobileunit.eu





## **ADDITIONALS**



PARTY WALLS & DOORS



BATHROOMS



ELECTRICAL INSTALLATIONS



WATER AND SEWAGE INSTALLATIONS



KITCHENETTE



HPL CABINS



RADIATOR



AIR CONDITIONER



QUALITY Quality guarantee

EXPERIENCE







+44 7551 398823

www.mobileunit.eu