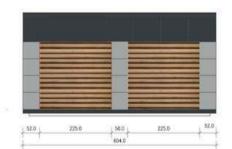

## PORTABLE OFFICE - CABIN - MODULAR BUILDING "JAKE"

FRONT WALL

15m x 6m (90m2)/49ft x 20ft (980ft2))

LEFT WALL

RIGHT WALL

<sup>52.0</sup> 225.0 50.0 225.0 52.0

604.0