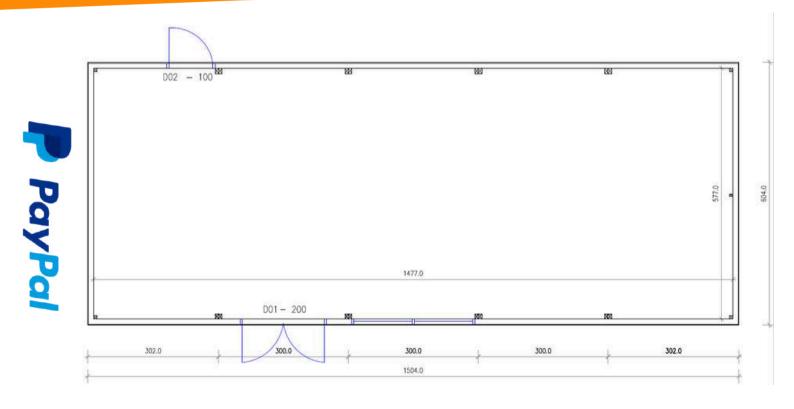

## PORTABLE OFFICE - CABIN - MODULAR BUILDING "JAKE"

FRONT WALL

15m x 6m (90m2)/49ft x 20ft (980ft2))

LEFT WALL

RIGHT WALL

<sup>52.0</sup> 225.0 50.0 225.0 52.0

604.0

#### MEASUREMENTS

Dimensions: 15mx6m(90m2)/49ftx20ft Internal Height: 2.7m to 2.5m