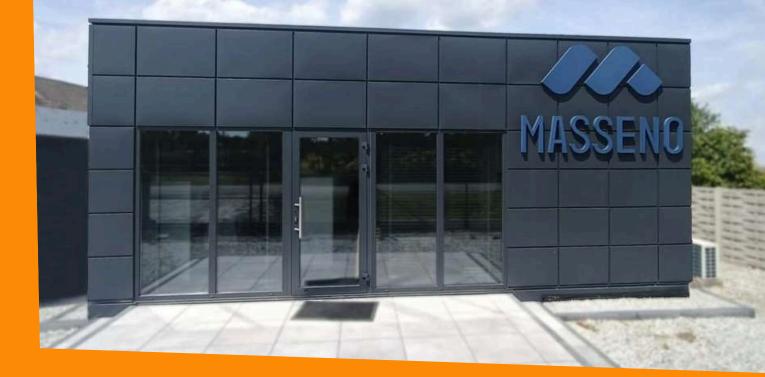

# **PORTABLE OFFICE - CABIN** - MODULAR BUILDING "DAVID" 15m x 7,5m (112,5m2)/49ft x 24,6ft (1205,4ft2))

# WALLS & ROOF

Made from fully insulated sandwich panels with a polyurethane core.

EXTERNAL CLADDING

Steel coffers in a specific color.

Quality guarantee

**EXPERIENCE** 10 years of market pre

MOBILIT

Fast and tailored service to meet customer needs