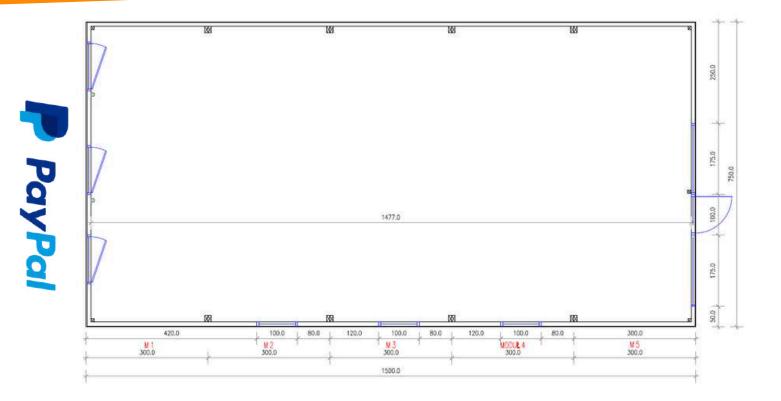

## **MEASUREMENTS** Dimensions:

15mx7,5m(112,5m2)/49ftx24,6ft Internal Height: 3,15 m to 2.85m