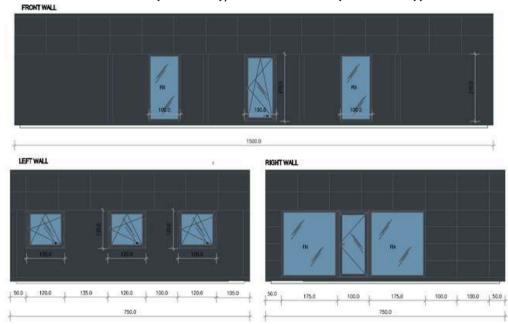

## **MEASUREMENTS** Dimensions:

15mx7,5m(112,5m2)/49ftx24,6ft Internal Height: 3,15 m to 2.85m

# DOOR

Aluminum single or double door in graphite with double-glazed glass.

#### WINDOWS

OPTIONS:

**PVC** windows with double-glazed glass; dimensions as per the drawing.

@MobileUnit@mobileunitltd