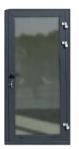

112,5m2)/49ft x 24,6ft (1205,4ft2))



## **MEASUREMENTS** Dimensions:

15mx7,5m(112,5m2)/49ftx24,6ft Internal Height: 3,15 m to 2.85m



# INTERNAL WALLS FINISH

Smooth white steel sheets with hygienic certification, easy to clean



SPECIFICATION

#### FRAME

Full steel frame system with four eye bolts on the roof, allowing easy movement from A to B.

# WALLS & ROOF

Made from fully insulated sandwich panels with a polyurethane core.

EXTERNAL CLADDING

Steel coffers in a specific color.



Quality guarantee



**EXPERIENCE** 10 years of market pre



MOBILIT

Fast and tailored service to meet customer needs



DEVELOPMENT Continual pursuit of providing the best







#### FLOORING

- Robust construction frame
- Sandwich panel with chipboard
- Commercial lino finish in Earl Grey color



# DOOR

Aluminum single or double door in graphite with double-glazed glass.



#### WINDOWS

OPTIONS:

**PVC** windows with double-glazed glass; dimensions as per the drawing.









@MobileUnit@mobileunitltd



# **ADDITIONALS**



PARTY WALLS & DOORS



BATHROOMS



ELECTRICAL INSTALLATIONS



WATER AND SEWAGE INSTALLATIONS



KITCHENETTE



HPL CABINS



RADIATOR



AIR CONDITIONER



**QUALITY** Quality guarantee

EXPERIENCE



MOBILITY st and tailored service to meet



DEVELOPMENT ual pursuit of providing the best solutions



info@mobileunit.eu

www.mobileunit.eu

# OUR CLIENTS